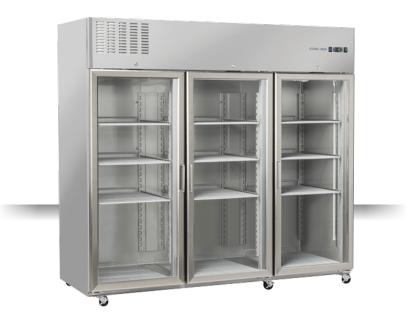

# RCG 1850

#### **GENERAL FEATURES**

| GN2/1 Refrigerated upright cabinet (GLASS DOOR) | • |
|-------------------------------------------------|---|
| Stainless Steel exterior and interior           | • |
| Ventilated Cooling                              | • |
| Automatic compressor cycle defrost              | • |
| Engine made with "Cassette system"              | • |
| Foaming Agent Cyclopentane (75mm per side)      | • |
| Digital Thermostat                              | • |
| Removable Gasket                                | • |
| LED light and lock fitted as standard           | • |
| Door with self closing door                     | • |
| Adjustable shelves GN2/1:12 Pcs                 | • |
| N.6 Wheels for easy positioning                 | • |
| Energy efficiency class: E                      | • |
|                                                 |   |