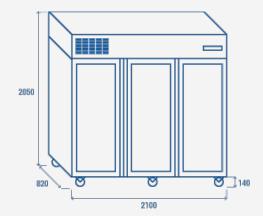

#### **PRODUCT DIMENSIONS**

#### **TECHNICAL SPECIFICATIONS**

| Capacity                         | 1900 L        |
|----------------------------------|---------------|
| Temperature                      | +3° ~ +10°C   |
| Consumption                      | 6.3 kWh/24h   |
| Rated Power                      | 1170 W        |
| Noise level                      | 73 dB(A)      |
| Net Weight                       | 267 Kg        |
| Gross Weight                     | 300 Kg        |
| External Dimensions (WxDxH mm)   | 2100x820x2050 |
| Internal Dimensions (WxDxH mm)   | 1950x685x1435 |
| Packaging dimensions (WxDxH mm)  | 2140x860x2080 |
| Loading quantities 20′/40′/40′HQ | 6/13/13       |