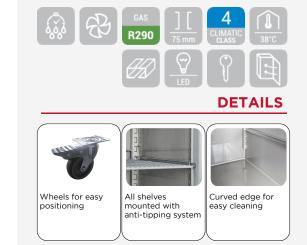

#### **GENERAL FEATURES**

| GN2/1 Refrigerated upright cabinet (GLASS DOOR) | • |
|-------------------------------------------------|---|
| Stainless Steel exterior and interior           | • |
| Ventilated Cooling                              | • |
| Automatic compressor cycle defrost              | • |
| Engine made with "Cassette system"              | • |
| Foaming Agent Cyclopentane (75mm per side)      | • |
| Digital Thermostat                              | • |
| Removable Gasket                                | • |
| LED light and lock fitted as standard           | • |
| Door with self closing door                     | • |
| Adjustable shelves GN2/1:12 Pcs                 | • |
| N.6 Wheels for easy positioning                 | • |
| Energy efficiency class: E                      | • |
|                                                 |   |