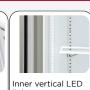

### **GENERAL FEATURES**

| 1600 Lt. Upright drink cooler                        | • |
|------------------------------------------------------|---|
| White coated steel for internal and external side    | • |
| Ventilated Cooling                                   | • |
| Automatic compressor cycle defrost                   | • |
| Foaming Agent Cyclopentane (45mm per side)           | • |
| Digital Thermostat                                   | • |
| Removable Gasket                                     | • |
| Inner vertical LED light (with independent switch)   | • |
| Toughened safety tempered glass with aluminium frame | • |
| Anti-condensation double layer glass                 | • |
| Self closing door and lock fitted as a standard      | • |
| Adjustable shelves: 18 Pcs                           | • |
| N.8 Wheels for easy positioning                      | • |
| Energy efficiency class: C                           | • |