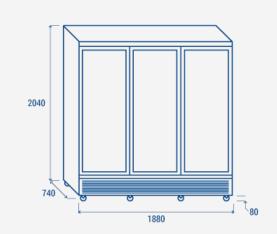

## **TECHNICAL SPECIFICATIONS**

| Capacity                         | 1664 L          |
|----------------------------------|-----------------|
| Temperature                      | H1 (+1°C~+10°C) |
| Consumption                      | 8.83 kWh/24h    |
| Rated Power                      | 695 W           |
| Noise level                      | 62 dB(A)        |
| Net Weight                       | 208 Kg          |
| Gross Weight                     | 235 Kg          |
| External Dimensions (WxDxH mm)   | 1880x740x2040   |
| Internal Dimensions (WxDxH mm)   | 1790x543x1495   |
| Packaging dimensions (WxDxH mm)  | 1905x760x2190   |
| Loading quantities 20'/40'/40'HQ | 9/18/18         |
| 3 , - /                          | 2, 12, 12       |

## **PRODUCT DIMENSIONS**