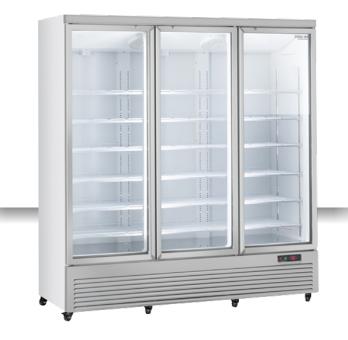

## **DRINKS | Drink Cabinets**

DRINK COOLER ▶ DC LINE ▶ HINGED DOORS ▶ WHITE

### **GENERAL FEATURES**

| 1600 Lt. Upright drink cooler                        | • |
|------------------------------------------------------|---|
| White coated steel for internal and external side    | • |
| Ventilated Cooling                                   | • |
| Automatic compressor cycle defrost                   | • |
| Foaming Agent Cyclopentane (45mm per side)           | • |
| Digital Thermostat                                   | • |
| Removable Gasket                                     | • |
| Inner vertical LED light (with independent switch)   | • |
| Toughened safety tempered glass with aluminium frame | • |
| Anti-condensation double layer glass                 | • |
| Self closing door and lock fitted as a standard      | • |
| Adjustable shelves: 18 Pcs                           | • |
| N.8 Wheels for easy positioning                      | • |
| Energy efficiency class: C                           | • |

## **TECHNICAL SPECIFICATIONS**

| Capacity                         | 1664 L          |
|----------------------------------|-----------------|
| Temperature                      | H1 (+1°C~+10°C) |
| Consumption                      | 8.83 kWh/24h    |
| Rated Power                      | 695 W           |
| Noise level                      | 62 dB(A)        |
| Net Weight                       | 208 Kg          |
| Gross Weight                     | 235 Kg          |
| External Dimensions (WxDxH mm)   | 1880x740x2040   |
| Internal Dimensions (WxDxH mm)   | 1790x543x1495   |
| Packaging dimensions (WxDxH mm)  | 1905x760x2190   |
| Loading quantities 20'/40'/40'HQ | 9/18/18         |
| 3 , - /                          | 2, 12, 12       |