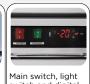

## **DETAILS**

Ventilated unit

Lock fitted as standard

Main switch, light switch and digital thermostat fitted as standard