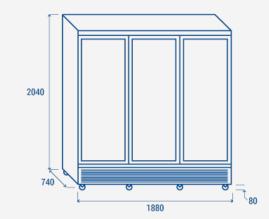

#### **PRODUCT DIMENSIONS**

We make the world a cooler place

### **TECHNICAL SPECIFICATIONS**

| Capacity                         | 1664 L          |
|----------------------------------|-----------------|
| Temperature                      | H1 (+1°C~+10°C) |
| Consumption                      | 8.83 kWh/24h    |
| Rated Power                      | 695 W           |
| Noise level                      | 62 dB(A)        |
| Net Weight                       | 208 Kg          |
| Gross Weight                     | 235 Kg          |
| External Dimensions (WxDxH mm)   | 1880x740x2040   |
| Internal Dimensions (WxDxH mm)   | 1790x543x1495   |
| Packaging dimensions (WxDxH mm)  | 1905x760x2190   |
| Loading quantities 20′/40′/40′HQ | 9/18/18         |
|                                  |                 |