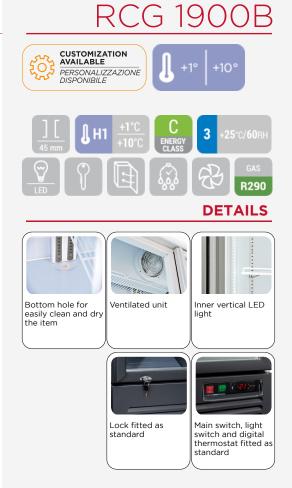

### **GENERAL FEATURES**

| 1600 Lt. Upright drink cooler                        | • |
|------------------------------------------------------|---|
| Black coated steel for internal and external side    | • |
| Ventilated Cooling                                   | • |
| Automatic compressor cycle defrost                   | • |
| Foaming Agent Cyclopentane (45mm per side)           | • |
| Digital Thermostat                                   | • |
| Removable Gasket                                     | • |
| Inner vertical LED light (with independent switch)   | • |
| Toughened safety tempered glass with aluminium frame | • |
| Anti-condensation double layer glass                 | • |
| Self closing door and lock fitted as a standard      | • |
| Adjustable shelves: 18 Pcs                           | • |
| N.8 Wheels for easy positioning                      | • |
| Energy efficiency class: C                           | • |
|                                                      |   |

### **TECHNICAL SPECIFICATIONS**

| Capacity                         | 1664 L          |
|----------------------------------|-----------------|
| Temperature                      | H1 (+1°C~+10°C) |
| Consumption                      | 8.83 kWh/24h    |
| Rated Power                      | 695 W           |
| Noise level                      | 62 dB(A)        |
| Net Weight                       | 208 Kg          |
| Gross Weight                     | 235 Kg          |
| External Dimensions (WxDxH mm)   | 1880x740x2040   |
| Internal Dimensions (WxDxH mm)   | 1790x543x1495   |
| Packaging dimensions (WxDxH mm)  | 1905x760x2190   |
| Loading quantities 20′/40′/40′HQ | 9/18/18         |
|                                  |                 |