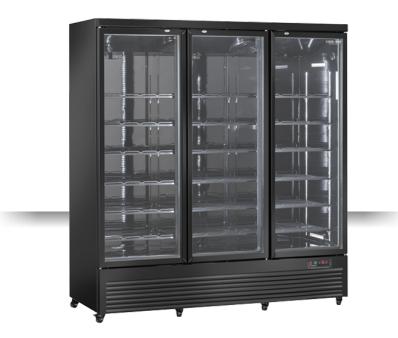

# DRINKS | Drink Cabinets

DRINK COOLER DC LINE HINGED DOORS BLACK

### **GENERAL FEATURES**

| 1600 Lt. Upright drink cooler                        | • |
|------------------------------------------------------|---|
| Black coated steel for internal and external side    | • |
| Ventilated Cooling                                   | • |
| Automatic compressor cycle defrost                   | • |
| Foaming Agent Cyclopentane (45mm per side)           | • |
| Digital Thermostat                                   | • |
| Removable Gasket                                     | • |
| Inner vertical LED light (with independent switch)   | • |
| Toughened safety tempered glass with aluminium frame | • |
| Anti-condensation double layer glass                 | • |
| Self closing door and lock fitted as a standard      | • |
| Adjustable shelves: 18 Pcs                           | • |
| N.8 Wheels for easy positioning                      | • |
| Energy efficiency class: C                           | • |
|                                                      |   |