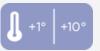

#### **TECHNICAL SPECIFICATIONS**

| Capacity                         | 2248 L          |
|----------------------------------|-----------------|
| Temperature Temperature          | H1 (+1°C~+10°C) |
| Consumption                      | 10.15 kWh/24h   |
| Rated Power                      | 1380 W          |
| Noise level                      | 65 dB(A)        |
| Net Weight                       | 360 Kg          |
| Gross Weight                     | 400 Kg          |
| External Dimensions (WxDxH mm)   | 2508x740x2040   |
| Internal Dimensions (WxDxH mm)   | 2418x543x1495   |
| Packaging dimensions (WxDxH mm)  | 2533x760x2190   |
| Loading quantities 20'/40'/40'HQ | 6/12/12         |