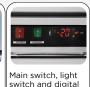

#### **DETAILS**

Ventilated unit

Inner vertical LED

Lock fitted as

Main switch, light switch and digital thermostat fitted as standard