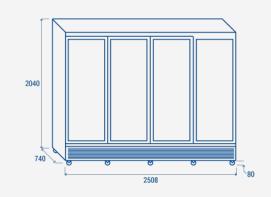

#### **TECHNICAL SPECIFICATIONS**

| Capacity                         | 2248 L          |
|----------------------------------|-----------------|
| Temperature Temperature          | H1 (+1°C~+10°C) |
| Consumption                      | 10.15 kWh/24h   |
| Rated Power                      | 1380 W          |
| Noise level                      | 65 dB(A)        |
| Net Weight                       | 360 Kg          |
| Gross Weight                     | 400 Kg          |
| External Dimensions (WxDxH mm)   | 2508x740x2040   |
| Internal Dimensions (WxDxH mm)   | 2418x543x1495   |
| Packaging dimensions (WxDxH mm)  | 2533x760x2190   |
| Loading quantities 20'/40'/40'HQ | 6/12/12         |

### **PRODUCT DIMENSIONS**