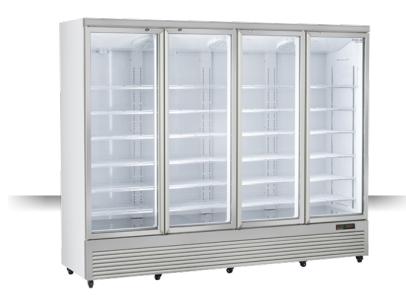

## **DRINKS | Drink Cabinets**

DRINK COOLER ▶ DC LINE ▶ HINGED DOORS ▶ WHITE

#### **GENERAL FEATURES**

| 2300 Lt. Upright drink cooler                        | • |
|------------------------------------------------------|---|
| White coated steel for internal and external side    | • |
| Ventilated Cooling                                   | • |
| Automatic compressor cycle defrost                   | • |
| Foaming Agent Cyclopentane (45mm per side)           | • |
| Digital Thermostat                                   | • |
| Removable Gasket                                     | • |
| Inner vertical LED light (with independent switch)   | • |
| Toughened safety tempered glass with aluminium frame | • |
| Anti-condensation double layer glass                 | • |
| Self closing door and lock fitted as a standard      | • |
| Adjustable shelves: 24 Pcs                           | • |
| N.10 Wheels for easy positioning                     | • |
| Energy efficiency class: C                           | • |

#### **TECHNICAL SPECIFICATIONS**

| Capacity                         | 2248 L          |
|----------------------------------|-----------------|
| Temperature Temperature          | H1 (+1°C~+10°C) |
| Consumption                      | 10.15 kWh/24h   |
| Rated Power                      | 1380 W          |
| Noise level                      | 65 dB(A)        |
| Net Weight                       | 360 Kg          |
| Gross Weight                     | 400 Kg          |
| External Dimensions (WxDxH mm)   | 2508x740x2040   |
| Internal Dimensions (WxDxH mm)   | 2418x543x1495   |
| Packaging dimensions (WxDxH mm)  | 2533x760x2190   |
| Loading quantities 20'/40'/40'HQ | 6/12/12         |