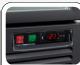

## **DETAILS**

Bottom hole for easily clean and dry the item

Ventilated unit

Inner vertical LED

Lock fitted as

Main switch, light switch and digital thermostat fitted as standard