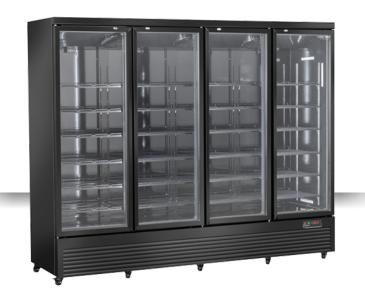

## **DRINKS | Drink Cabinets**

DRINK COOLER ▶ DC LINE ▶ HINGED DOORS ▶ BLACK

### **GENERAL FEATURES**

| 2300 Lt. Upright drink cooler                        | • |
|------------------------------------------------------|---|
| Black coated steel for internal and external side    | • |
| Ventilated Cooling                                   | • |
| Automatic compressor cycle defrost                   | • |
| Foaming Agent Cyclopentane (45mm per side)           | • |
| Digital Thermostat                                   | • |
| Removable Gasket                                     | • |
| Inner vertical LED light (with independent switch)   | • |
| Toughened safety tempered glass with aluminium frame | • |
| Anti-condensation double layer glass                 | • |
| Self closing door and lock fitted as a standard      | • |
| Adjustable shelves: 24 Pcs                           | • |
| N.10 Wheels for easy positioning                     | • |
| Energy efficiency class: C                           | • |

## **TECHNICAL SPECIFICATIONS**

| Capacity                         | 2248 L          |
|----------------------------------|-----------------|
| Temperature                      | H1 (+1°C~+10°C) |
| Consumption                      | 10.15 kWh/24h   |
| Rated Power                      | 1380 W          |
| Noise level                      | 65 dB(A)        |
| Net Weight                       | 360 Kg          |
| Gross Weight                     | 400 Kg          |
| External Dimensions (WxDxH mm)   | 2508x740x2040   |
| Internal Dimensions (WxDxH mm)   | 2418x543x1495   |
| Packaging dimensions (WxDxH mm)  | 2533x760x2190   |
| Loading quantities 20'/40'/40'HQ | 6/12/12         |
|                                  |                 |