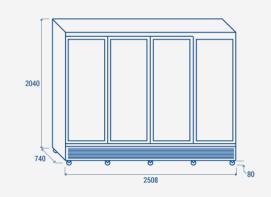

## **TECHNICAL SPECIFICATIONS**

| Capacity                         | 2248 L          |
|----------------------------------|-----------------|
| Temperature                      | H1 (+1°C~+10°C) |
| Consumption                      | 10.15 kWh/24h   |
| Rated Power                      | 1380 W          |
| Noise level                      | 65 dB(A)        |
| Net Weight                       | 360 Kg          |
| Gross Weight                     | 400 Kg          |
| External Dimensions (WxDxH mm)   | 2508x740x2040   |
| Internal Dimensions (WxDxH mm)   | 2418x543x1495   |
| Packaging dimensions (WxDxH mm)  | 2533x760x2190   |
| Loading quantities 20'/40'/40'HQ | 6/12/12         |
|                                  |                 |

## **PRODUCT DIMENSIONS**