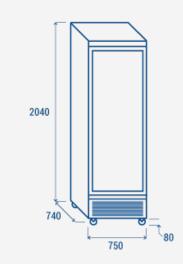

#### **PRODUCT DIMENSIONS**

#### **TECHNICAL SPECIFICATIONS**

| Capacity                         | 614 L           |
|----------------------------------|-----------------|
| Temperature                      | H1 (+1°C~+10°C) |
| Consumption                      | 2.5 kWh/24h     |
| Rated Power                      | 232 W           |
| Noise level                      | 55 dB(A)        |
| Net Weight                       | 130 Kg          |
| Gross Weight                     | 142 Kg          |
| External Dimensions (WxDxH mm)   | 750x740x2040    |
| Internal Dimensions (WxDxH mm)   | 660x543x1495    |
| Packaging dimensions (WxDxH mm)  | 775x760x2190    |
| Loading quantities 20′/40′/40′HQ | 21/45/45        |