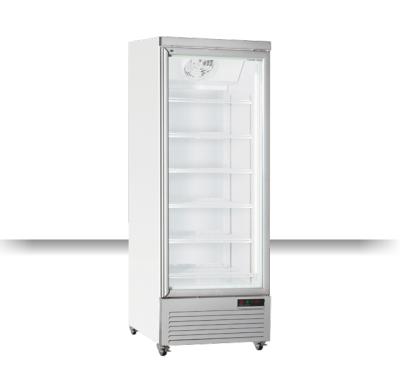

#### DRINK COOLER DC LINE HINGED DOORS WHITE

### **GENERAL FEATURES**

| 600 Lt. Upright drink cooler                         | • |
|------------------------------------------------------|---|
| White coated steel for internal and external side    | • |
| Ventilated Cooling                                   | • |
| Automatic compressor cycle defrost                   | • |
| Foaming Agent Cyclopentane (45mm per side)           | • |
| Digital Thermostat                                   | • |
| Removable Gasket                                     | • |
| Inner vertical LED light (with independent switch)   | • |
| Toughened safety tempered glass with aluminium frame | • |
| Anti-condensation double layer glass                 | • |
| Self closing door and lock fitted as a standard      | • |
| Adjustable shelves: 6 Pcs                            | • |
| N.4 Wheels for easy positioning                      | • |
| Energy efficiency class: B                           | • |
|                                                      |   |