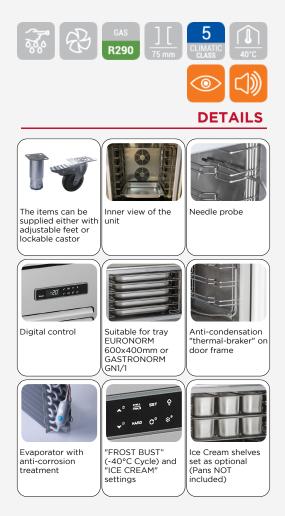

# **GENERAL FEATURES**

**INOX | Blast Chillers** 

| GN1/1 and EURONORM 600x400mm Upright Blast chiller              | • |
|-----------------------------------------------------------------|---|
| Stainless Steel exterior and interior                           | • |
| Ventilated Cooling with Manual defrost                          | • |
| Plastic thermal-braker as chamber body frame (Heated wire)      | • |
| Evaporator with anti-corrosion treatment                        | • |
| Foaming Agent Cyclopentane (75mm per side - CFC Free)           | • |
| Digital Thermostat with Buzzer alarm                            | • |
| Error messagge directly in the display                          | • |
| Chilling chamber in stainless steel                             | • |
| Door microswitch for stop inner fan with open door              | • |
| Preparated for condensation water tray (Not included)           | • |
| Reversable door / Needle probe fitted as standard               | • |
| Tray configuration: 75mm distance between trays                 | • |
| N.4 S/S Adjustable feet - (Lockable castor as Optional)         | • |
| Temperature controlled or temporizated blast cycles (Soft/Hard) | • |
| Automatic storage mode at the end of blast chilling cycle       | • |
| ECM Fan (For Low energy counsumption/Low noise level)           | • |
| Separate button for "ICE CREAM" Cycle                           | • |
| Separate button for "-40°C" Cycle                               | • |
| ICE CREAM kit (PANS not included) optional                      | • |
|                                                                 |   |