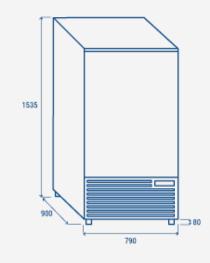

# **TECHNICAL SPECIFICATIONS**

| Capacity                         | Ch.25Kg/Fr.20Kg |
|----------------------------------|-----------------|
| Temperature                      | +10°C ~ -40°C   |
| Consumption                      | N/A kWh/24h     |
| Rated Power                      | 1180W           |
| Noise level                      | 60 dB(A)        |
| Net Weight                       | 120 Kg          |
| Gross Weight                     | 135 Kg          |
| External Dimensions (WxDxH mm)   | 790x900x1535    |
| Internal Dimensions (WxDxH mm)   | 640x452x870     |
| Packaging dimensions (WxDxH mm)  | 840x910x1640    |
| Loading quantities 20′/40′/40′HQ | 12/28/28        |

# **PRODUCT DIMENSIONS**