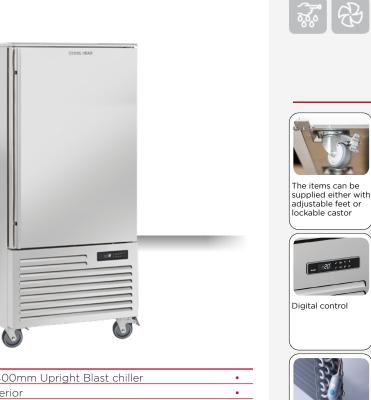

#### **GENERAL FEATURES**

| GN1/1 and EURONORM 600x400mm Upright Blast chiller              | • |
|-----------------------------------------------------------------|---|
| Stainless Steel exterior and interior                           | • |
| Ventilated Cooling with Manual defrost                          | • |
| Plastic thermal-braker as chamber body frame (Heated wire)      | • |
| Evaporator with anti-corrosion treatment                        | • |
| Foaming Agent Cyclopentane (75mm per side - CFC Free)           | • |
| Digital Thermostat with Buzzer alarm                            | • |
| Error messagge directly in the display                          | • |
| Chilling chamber in stainless steel                             | • |
| Door microswitch for stop inner fan with open door              | • |
| Preparated for condensation water tray (Not included)           | • |
| Reversable door / Needle probe fitted as standard               | • |
| Tray configuration: 75mm distance between trays                 | • |
| Castor with brake                                               | • |
| Temperature controlled or temporizated blast cycles (Soft/Hard) | • |
| Automatic storage mode at the end of blast chilling cycle       | • |
| ECM/DC Fan (For Low energy counsumption/Low noise level)        | • |
| Separate button for "ICE CREAM" Cycle                           | • |
| Separate button for "-40°C" Cycle                               | • |
| ICE CREAM kit (PANS not included) optional                      | • |
|                                                                 |   |