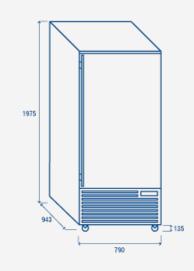

### **TECHNICAL SPECIFICATIONS**

| Capacity                         | Ch.45Kg/Fr.35Kg |
|----------------------------------|-----------------|
| Temperature                      | +10°C ~ -40°C   |
| Consumption                      | N/A kWh/24h     |
| Rated Power                      | 2080 W          |
| Noise level                      | 70 dB(A)        |
| Net Weight                       | 173 Kg          |
| Gross Weight                     | 189 Kg          |
| External Dimensions (WxDxH mm)   | 790x943x1975    |
| Internal Dimensions (WxDxH mm)   | 640x452x1245    |
| Packaging dimensions (WxDxH mm)  | 920x840x1946    |
| Loading quantities 20′/40′/40′HQ | 12/28/28        |

# PRODUCT DIMENSIONS