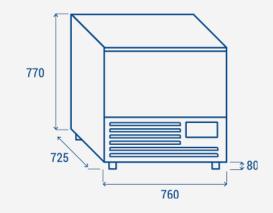

## **TECHNICAL SPECIFICATIONS**

| Ch.15Kg/Fr.10Kg |
|-----------------|
| +10°C ~ -40°C   |
| N/A kWh/24h     |
| 749 W           |
| 60 dB(A)        |
| 76 Kg           |
| 86 Kg           |
| 760x725x850     |
| 640x405x360     |
| 800x760x900     |
| 42/86/126       |
|                 |

### **PRODUCT DIMENSIONS**