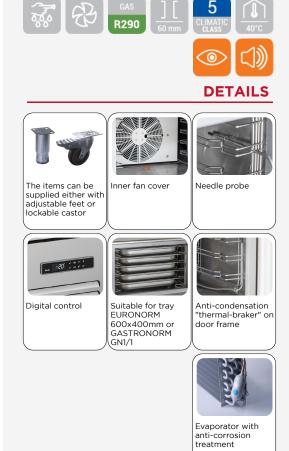

## **GENERAL FEATURES**

| GN1/1 and EURONORM 600x400mm Upright Blast chiller              | • |
|-----------------------------------------------------------------|---|
| Stainless Steel exterior and interior                           | • |
| Ventilated Cooling with Manual defrost                          | • |
| Plastic thermal-braker as chamber body frame (Hot pipe system)  | • |
| Evaporator with anti-corrosion treatment                        | • |
| Foaming Agent Cyclopentane (60mm per side - CFC Free)           | • |
| Digital Thermostat with Buzzer alarm                            | • |
| Error messagge directly in the display                          | • |
| Chilling chamber in stainless steel                             | • |
| Door microswitch for stop inner fan with open door              | • |
| Preparated for condensation water tray (Not included)           | • |
| Reversable door / Needle probe fitted as standard               | • |
| Tray configuration: 65mm distance between trays                 | • |
| N.4 S/S Adjustable feet - (Lockable castor as Optional)         | • |
| Temperature controlled or temporizated blast cycles (Soft/Hard) | • |
| Automatic storage mode at the end of blast chilling cycle       | • |
| ECM Fan (For Low energy counsumption/Low noise level)           | • |
| Separate button for "ICE CREAM" Cycle                           | • |
| Separate button for "-40°C" Cycle                               | • |
| ICE CREAM kit (PANS not included) optional                      | • |
|                                                                 |   |