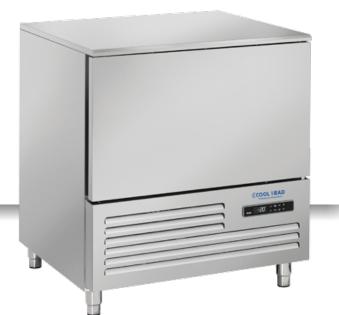

INOX | Blast Chillers

BLAST CHILLER

INDUSTRY 4.0 INDUSTRIA 4.0

## **GENERAL FEATURES**

| GN1/1 and EURONORM 600x400mm Upright Blast chiller              | • |
|-----------------------------------------------------------------|---|
| Stainless Steel exterior and interior                           | • |
| Ventilated Cooling with Manual defrost                          | • |
| Plastic thermal-braker as chamber body frame (Hot pipe system)  | • |
| Evaporator with anti-corrosion treatment                        | • |
| Foaming Agent Cyclopentane (60mm per side - CFC Free)           | • |
| Digital control with Wi-Fi function and Buzzer alarm            | • |
| Error messagge directly in the display                          | • |
| Chilling chamber in stainless steel                             | • |
| Door microswitch for stop inner fan with open door              | • |
| Preparated for condensation water tray (Not included)           | • |
| Reversable door / Needle probe fitted as standard               | • |
| Tray configuration: 65mm distance between trays                 | • |
| N.4 S/S Adjustable feet - (Lockable castor as Optional)         | • |
| Temperature controlled or temporizated blast cycles (Soft/Hard) | • |
| Automatic storage mode at the end of blast chilling cycle       | • |
| ECM Fan (For Low energy counsumption/Low noise level)           | • |
| Separate button for "ICE CREAM" Cycle                           | • |
| Separate button for "-40°C" Cycle                               | • |
| ICE CREAM kit (PANS not included) optional                      | • |
|                                                                 |   |