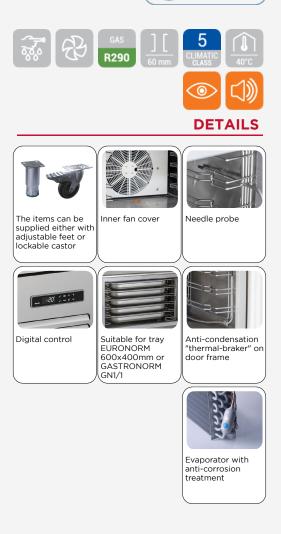

## **GENERAL FEATURES**

| GN1/1 and EURONORM 600x400mm Upright Blast chiller              | • |
|-----------------------------------------------------------------|---|
| Stainless Steel exterior and interior                           | • |
| Ventilated Cooling with Manual defrost                          | • |
| Plastic thermal-braker as chamber body frame (Hot pipe system)  | • |
| Evaporator with anti-corrosion treatment                        | • |
| Foaming Agent Cyclopentane (60mm per side - CFC Free)           | • |
| Digital control with Wi-Fi function and Buzzer alarm            | • |
| Error messagge directly in the display                          | • |
| Chilling chamber in stainless steel                             | • |
| Door microswitch for stop inner fan with open door              | • |
| Preparated for condensation water tray (Not included)           | • |
| Reversable door / Needle probe fitted as standard               | • |
| Tray configuration: 65mm distance between trays                 | • |
| N.4 S/S Adjustable feet - (Lockable castor as Optional)         | • |
| Temperature controlled or temporizated blast cycles (Soft/Hard) | • |
| Automatic storage mode at the end of blast chilling cycle       | • |
| ECM Fan (For Low energy counsumption/Low noise level)           | • |
| Separate button for "ICE CREAM" Cycle                           | • |
| Separate button for "-40°C" Cycle                               | • |
| ICE CREAM kit (PANS not included) optional                      | • |
|                                                                 |   |