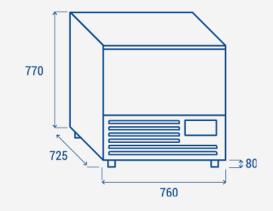

## **TECHNICAL SPECIFICATIONS**

| Capacity                         | Ch.15Kg/Fr.10Kg |
|----------------------------------|-----------------|
| Temperature                      | +10°C ~ -40°C   |
| Consumption                      | N/A kWh/24h     |
| Rated Power                      | 749 W           |
| Noise level                      | 60 dB(A)        |
| Net Weight                       | 76 Kg           |
| Gross Weight                     | 86 Kg           |
| External Dimensions (WxDxH mm)   | 760x725x850     |
| Internal Dimensions (WxDxH mm)   | 640x405x360     |
| Packaging dimensions (WxDxH mm)  | 800x760x900     |
| Loading quantities 20′/40′/40′HQ | 42/86/126       |
|                                  |                 |

## **PRODUCT DIMENSIONS**