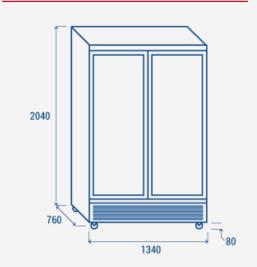

### **TECHNICAL SPECIFICATIONS**

| Capacity                         | 1084 L           |
|----------------------------------|------------------|
| Temperature                      | L1 (-15°C~-18°C) |
| Consumption                      | 18.2 kWh/24h     |
| Rated Power                      | 1100 W           |
| Noise level                      | 61 dB(A)         |
| Net Weight                       | 252 Kg           |
| Gross Weight                     | 264 Kg           |
| External Dimensions (WxDxH mm)   | 1340x760x2040    |
| Internal Dimensions (WxDxH mm)   | 1220x580x1465    |
| Packaging dimensions (WxDxH mm)  | 1365x780x2190    |
| Loading quantities 20'/40'/40'HQ | 12/25/25         |

#### **DETAILS**

standard

Inner vertical LED

**PRODUCT DIMENSIONS** 