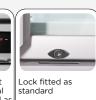

## GENERAL FEATURES

| 1080 Lt. Freezer upright (GLASS DOOR)                             | • |
|-------------------------------------------------------------------|---|
| White coated steel for external and internal                      | • |
| Ventilated Cooling                                                | • |
| Hot gas defrost system                                            | • |
| Foaming Agent Cyclopentane (60mm per side - CFC Free)             | • |
| Digital Thermostat                                                | • |
| Independent main switch                                           | • |
| Inner vertical LED light (with independent switch)                | • |
| Removable Gasket                                                  | • |
| Heated glass door with triple safety tempered glass and Argon gas | • |
| Self Closing Door                                                 | • |
| Lock fitted as standard and external aluminium square handle      | • |
| Adjustable shelves: 12 Pcs                                        | • |
| Inner back spacer net                                             | • |
| N.4 Wheels for easy positioning                                   | • |
| Energy efficiency class: D                                        | • |
|                                                                   |   |

#### **DETAILS**

standard

Inner vertical LED

**PRODUCT DIMENSIONS** 