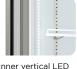

## GENERAL FEATURES

| 1080 Lt. Freezer upright (GLASS DOOR)                             | • |
|-------------------------------------------------------------------|---|
| White coated steel for external and internal                      | • |
| Ventilated Cooling                                                | • |
| Hot gas defrost system                                            | • |
| Foaming Agent Cyclopentane (60mm per side - CFC Free)             | • |
| Digital Thermostat                                                | • |
| Independent main switch                                           | • |
| Inner vertical LED light (with independent switch)                | • |
| Removable Gasket                                                  | • |
| Heated glass door with triple safety tempered glass and Argon gas | • |
| Self Closing Door                                                 | • |
| Lock fitted as standard and external aluminium square handle      | • |
| Adjustable shelves: 12 Pcs                                        | • |
| Inner back spacer net                                             | • |
| N.4 Wheels for easy positioning                                   | • |
| Energy efficiency class: D                                        | • |
|                                                                   |   |

#### **DETAILS**

standard

Inner vertical LED

**PRODUCT DIMENSIONS** 