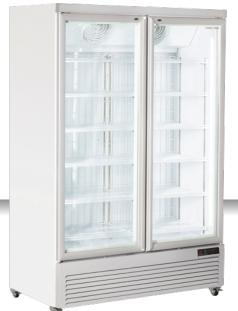

## GENERAL FEATURES

| 1080 Lt. Freezer upright (GLASS DOOR)                             | • |
|-------------------------------------------------------------------|---|
| White coated steel for external and internal                      | • |
| Ventilated Cooling                                                | • |
| Hot gas defrost system                                            | • |
| Foaming Agent Cyclopentane (60mm per side - CFC Free)             | • |
| Digital Thermostat                                                | • |
| Independent main switch                                           | • |
| Inner vertical LED light (with independent switch)                | • |
| Removable Gasket                                                  | • |
| Heated glass door with triple safety tempered glass and Argon gas | • |
| Self Closing Door                                                 | • |
| Lock fitted as standard and external aluminium square handle      | • |
| Adjustable shelves: 12 Pcs                                        | • |
| Inner back spacer net                                             | • |
| N.4 Wheels for easy positioning                                   | • |
| Energy efficiency class: D                                        | • |
|                                                                   |   |

### **TECHNICAL SPECIFICATIONS**

| Capacity                         | 1084 L           |
|----------------------------------|------------------|
| Temperature                      | L1 (-15°C~-18°C) |
| Consumption                      | 18.2 kWh/24h     |
| Rated Power                      | 1100 W           |
| Noise level                      | 61 dB(A)         |
| Net Weight                       | 252 Kg           |
| Gross Weight                     | 264 Kg           |
| External Dimensions (WxDxH mm)   | 1340x760x2040    |
| Internal Dimensions (WxDxH mm)   | 1220x580x1465    |
| Packaging dimensions (WxDxH mm)  | 1365x780x2190    |
| Loading quantities 20'/40'/40'HQ | 12/25/25         |