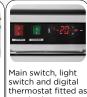

## GENERAL FEATURES

| 1080 Lt. Freezer upright (GLASS DOOR)                             | • |
|-------------------------------------------------------------------|---|
| White coated steel for external and internal                      | • |
| Ventilated Cooling                                                | • |
| Hot gas defrost system                                            | • |
| Foaming Agent Cyclopentane (60mm per side - CFC Free)             | • |
| Digital Thermostat                                                | • |
| Independent main switch                                           | • |
| Inner vertical LED light (with independent switch)                | • |
| Removable Gasket                                                  | • |
| Heated glass door with triple safety tempered glass and Argon gas | • |
| Self Closing Door                                                 | • |
| Lock fitted as standard and external aluminium square handle      | • |
| Adjustable shelves: 12 Pcs                                        | • |
| Inner back spacer net                                             | • |
| N.4 Wheels for easy positioning                                   | • |
| Energy efficiency class: D                                        | • |
|                                                                   |   |