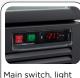

### **GENERAL FEATURES**

| 1080 Lt. Freezer upright (GLASS DOOR)                             | • |
|-------------------------------------------------------------------|---|
| Black coated steel for internal and external side                 | • |
| Ventilated Cooling                                                | • |
| Hot gas defrost system                                            | • |
| Foaming Agent Cyclopentane (60mm per side - CFC Free)             | • |
| Digital Thermostat                                                | • |
| Independent main switch                                           | • |
| Inner vertical LED light (with independent switch)                | • |
| Removable Gasket                                                  | • |
| Heated glass door with triple safety tempered glass and Argon gas | • |
| Self Closing Door                                                 | • |
| Lock fitted as standard and external aluminium square handle      | • |
| Adjustable shelves: 12 Pcs                                        | • |
| Inner back spacer net                                             | • |
| N.4 Wheels for easy positioning                                   | • |
| Energy efficiency class: D                                        | • |
|                                                                   |   |

#### **DETAILS**

switch and digital thermostat fitted as standard

Inner LED light

Inner back spacer