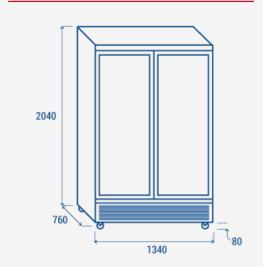

#### **TECHNICAL SPECIFICATIONS**

| Capacity                         | 1084 L           |
|----------------------------------|------------------|
| Temperature                      | L1 (-15°C~-18°C) |
| Consumption                      | 18.2 kWh/24h     |
| Rated Power                      | 1100 W           |
| Noise level                      | 61 dB(A)         |
| Net Weight                       | 252 Kg           |
| Gross Weight                     | 264 Kg           |
| External Dimensions (WxDxH mm)   | 1340x760x2040    |
| Internal Dimensions (WxDxH mm)   | 1220x580x1465    |
| Packaging dimensions (WxDxH mm)  | 1365x780x2190    |
| Loading quantities 20'/40'/40'HQ | 12/25/25         |

#### **PRODUCT DIMENSIONS**