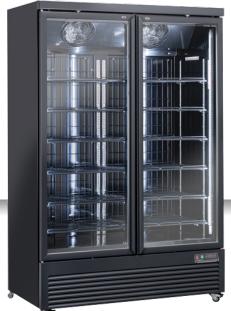

## FREEZER | Freezer Cabinets

UPRIGHT FREEZER

### **GENERAL FEATURES**

| 1080 Lt. Freezer upright (GLASS DOOR)                             | • |
|-------------------------------------------------------------------|---|
| Black coated steel for internal and external side                 | • |
| Ventilated Cooling                                                | • |
| Hot gas defrost system                                            | • |
| Foaming Agent Cyclopentane (60mm per side - CFC Free)             | • |
| Digital Thermostat                                                | • |
| Independent main switch                                           | • |
| Inner vertical LED light (with independent switch)                | • |
| Removable Gasket                                                  | • |
| Heated glass door with triple safety tempered glass and Argon gas | • |
| Self Closing Door                                                 | • |
| Lock fitted as standard and external aluminium square handle      | • |
| Adjustable shelves: 12 Pcs                                        | • |
| Inner back spacer net                                             | • |
| N.4 Wheels for easy positioning                                   | • |
| Energy efficiency class: D                                        | • |
|                                                                   |   |

# RFG 1350B