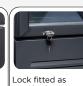

### **GENERAL FEATURES**

| 1080 Lt. Freezer upright (GLASS DOOR)                             | • |
|-------------------------------------------------------------------|---|
| Black coated steel for internal and external side                 | • |
| Ventilated Cooling                                                | • |
| Hot gas defrost system                                            | • |
| Foaming Agent Cyclopentane (60mm per side - CFC Free)             | • |
| Digital Thermostat                                                | • |
| Independent main switch                                           | • |
| Inner vertical LED light (with independent switch)                | • |
| Removable Gasket                                                  | • |
| Heated glass door with triple safety tempered glass and Argon gas | • |
| Self Closing Door                                                 | • |
| Lock fitted as standard and external aluminium square handle      | • |
| Adjustable shelves: 12 Pcs                                        | • |
| Inner back spacer net                                             | • |
| N.4 Wheels for easy positioning                                   | • |
| Energy efficiency class: D                                        | • |
|                                                                   |   |

#### **DETAILS**

switch and digital thermostat fitted as standard

Inner LED light

Inner back spacer