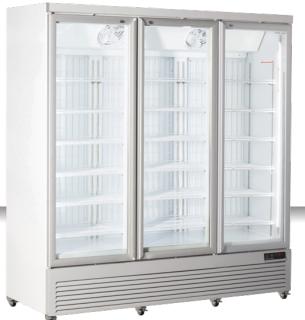

# FREEZER | Freezer Cabinets

UPRIGHT FREEZER

## GENERAL FEATURES

| 1200 Lt. Freezer upright (GLASS DOOR)                             | • |
|-------------------------------------------------------------------|---|
| White coated steel for external and internal                      | • |
| Ventilated Cooling                                                | • |
| Hot gas defrost system                                            | • |
| Foaming Agent Cyclopentane (60mm per side - CFC Free)             | • |
| Digital Thermostat                                                | • |
| Independent main switch                                           | • |
| Inner vertical LED light (with independent switch)                | • |
| Removable Gasket                                                  | • |
| Heated glass door with triple safety tempered glass and Argon gas | • |
| Self Closing Door                                                 | • |
| Lock fitted as standard and external aluminium square handle      | • |
| Adjustable shelves: 18 Pcs                                        | • |
| Inner back spacer net                                             | • |
| N.8 Wheels for easy positioning                                   | • |
| Energy efficiency class: D                                        | • |
|                                                                   |   |

### **TECHNICAL SPECIFICATIONS**

| Capacity                         | 1450 L           |
|----------------------------------|------------------|
| Temperature                      | L1 (-15°C~-18°C) |
| Consumption                      | 23.8 kWh/24h     |
| Rated Power                      | 1200 W           |
| Noise level                      | 65 dB(A)         |
| Net Weight                       | 305 Kg           |
| Gross Weight                     | 355 Kg           |
| External Dimensions (WxDxH mm)   | 1880x760x2040    |
| Internal Dimensions (WxDxH mm)   | 1760x580x1465    |
| Packaging dimensions (WxDxH mm)  | 1905x780x2190    |
| Loading quantities 20'/40'/40'HQ | 9/18/18          |
| 3 / - /                          | 0, 10, 10        |