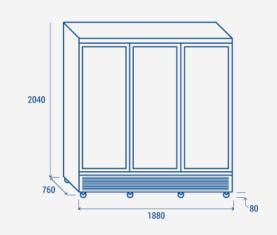

### **TECHNICAL SPECIFICATIONS**

| Capacity                         | 1450 L           |
|----------------------------------|------------------|
| Temperature                      | L1 (-15°C~-18°C) |
| Consumption                      | 23.8 kWh/24h     |
| Rated Power                      | 1200 W           |
| Noise level                      | 65 dB(A)         |
| Net Weight                       | 305 Kg           |
| Gross Weight                     | 355 Kg           |
| External Dimensions (WxDxH mm)   | 1880x760x2040    |
| Internal Dimensions (WxDxH mm)   | 1760x580x1465    |
| Packaging dimensions (WxDxH mm)  | 1905x780x2190    |
| Loading quantities 20'/40'/40'HQ | 9/18/18          |
| 3 / - /                          | 0, 10, 10        |

#### **PRODUCT DIMENSIONS**