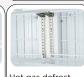

CHNICAL SPECIFICATIONS**

| Capacity                         | 560 L            |
|----------------------------------|------------------|
| Temperature                      | L1 (-15°C~-18°C) |
| Consumption                      | 9.1 kWh/24h      |
| Rated Power                      | 580 W            |
| Noise level                      | 58 dB(A)         |
| Net Weight                       | 150 Kg           |
| Gross Weight                     | 159 Kg           |
| External Dimensions (WxDxH mm)   | 750x760x2040     |
| Internal Dimensions (WxDxH mm)   | 630x580x1338     |
| Packaging dimensions (WxDxH mm)  | 775x780x2190     |
| Loading quantities 20'/40'/40'HQ | 21/45/45         |

## **CERTIFICATION**





RoHS





# RFG 750



















## **DETAILS**









standard





Inner vertical LED

Hot gas defrost system

## **PRODUCT DIMENSIONS**