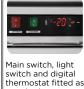

## **GENERAL FEATURES**

| 560 Lt. Freezer upright (GLASS DOOR)                              | • |
|-------------------------------------------------------------------|---|
| White coated steel for external and internal                      | • |
| Ventilated Cooling                                                | • |
| Hot gas defrost system                                            | • |
| Foaming Agent Cyclopentane (60mm per side - CFC Free)             | • |
| Digital Thermostat                                                | • |
| Independent main switch                                           | • |
| Inner vertical LED light (with independent switch)                | • |
| Removable Gasket                                                  | • |
| Heated glass door with triple safety tempered glass and Argon gas | • |
| Self Closing Door                                                 | • |
| Lock fitted as standard and external aluminium square handle      | • |
| Adjustable shelves: 6 Pcs                                         | • |
| Inner back spacer net                                             | • |
| N.4 Wheels for easy positioning                                   | • |
| Energy efficiency class: C                                        | • |
|                                                                   |   |