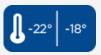

## **TECHNICAL SPECIFICATIONS**

| Capacity                         | 560 L            |
|----------------------------------|------------------|
| Temperature                      | L1 (-15°C~-18°C) |
| Consumption                      | 9.1 kWh/24h      |
| Rated Power                      | 580 W            |
| Noise level                      | 58 dB(A)         |
| Net Weight                       | 150 Kg           |
| Gross Weight                     | 159 Kg           |
| External Dimensions (WxDxH mm)   | 750x760x2040     |
| Internal Dimensions (WxDxH mm)   | 630x580x1338     |
| Packaging dimensions (WxDxH mm)  | 775x780x2190     |
| Loading quantities 20'/40'/40'HQ | 21/45/45         |