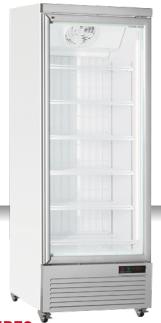

## **GENERAL FEATURES**

| 560 Lt. Freezer upright (GLASS DOOR)                              | • |
|-------------------------------------------------------------------|---|
| White coated steel for external and internal                      | • |
| Ventilated Cooling                                                | • |
| Hot gas defrost system                                            | • |
| Foaming Agent Cyclopentane (60mm per side - CFC Free)             | • |
| Digital Thermostat                                                | • |
| Independent main switch                                           | • |
| Inner vertical LED light (with independent switch)                | • |
| Removable Gasket                                                  | • |
| Heated glass door with triple safety tempered glass and Argon gas | • |
| Self Closing Door                                                 | • |
| Lock fitted as standard and external aluminium square handle      | • |
| Adjustable shelves: 6 Pcs                                         | • |
| Inner back spacer net                                             | • |
| N.4 Wheels for easy positioning                                   | • |
| Energy efficiency class: C                                        | • |
|                                                                   |   |

## **TECHNICAL SPECIFICATIONS**

| Capacity                         | 560 L            |
|----------------------------------|------------------|
| Temperature                      | L1 (-15°C~-18°C) |
| Consumption                      | 9.1 kWh/24h      |
| Rated Power                      | 580 W            |
| Noise level                      | 58 dB(A)         |
| Net Weight                       | 150 Kg           |
| Gross Weight                     | 159 Kg           |
| External Dimensions (WxDxH mm)   | 750x760x2040     |
| Internal Dimensions (WxDxH mm)   | 630x580x1338     |
| Packaging dimensions (WxDxH mm)  | 775x780x2190     |
| Loading quantities 20'/40'/40'HQ | 21/45/45         |