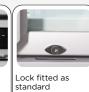

## **GENERAL FEATURES**

| 560 Lt. Freezer upright (GLASS DOOR)                              | • |
|-------------------------------------------------------------------|---|
| White coated steel for external and internal                      | • |
| Ventilated Cooling                                                | • |
| Hot gas defrost system                                            | • |
| Foaming Agent Cyclopentane (60mm per side - CFC Free)             | • |
| Digital Thermostat                                                | • |
| Independent main switch                                           | • |
| Inner vertical LED light (with independent switch)                | • |
| Removable Gasket                                                  | • |
| Heated glass door with triple safety tempered glass and Argon gas | • |
| Self Closing Door                                                 | • |
| Lock fitted as standard and external aluminium square handle      | • |
| Adjustable shelves: 6 Pcs                                         | • |
| Inner back spacer net                                             | • |
| N.4 Wheels for easy positioning                                   | • |
| Energy efficiency class: C                                        | • |
|                                                                   |   |

## **DETAILS**

standard

Inner vertical LED

Hot gas defrost system