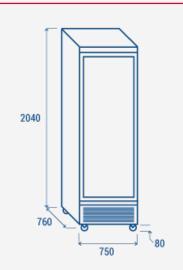

## **TECHNICAL SPECIFICATIONS**

| Capacity                         | 560 L            |
|----------------------------------|------------------|
| Temperature                      | L1 (-15°C~-18°C) |
| Consumption                      | 9.1 kWh/24h      |
| Rated Power                      | 580 W            |
| Noise level                      | 58 dB(A)         |
| Net Weight                       | 150 Kg           |
| Gross Weight                     | 159 Kg           |
| External Dimensions (WxDxH mm)   | 750x760x2040     |
| Internal Dimensions (WxDxH mm)   | 630x580x1338     |
| Packaging dimensions (WxDxH mm)  | 775x780x2190     |
| Loading quantities 20'/40'/40'HQ | 21/45/45         |

## **PRODUCT DIMENSIONS**