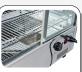

#### **DETAILS**

685

582

Inner LED light reduce dispersion

### **GENERAL FEATURES**

| 160 Lt. Hot countertop showcase              | • |
|----------------------------------------------|---|
| Curve glass and stainless steel basement     | • |
| Tempered glass with transparent frame        | • |
| Mechanical thermostat                        | • |
| Analog thermometer                           | • |
| Interior LED light                           | • |
| Rear sliding doors                           | • |
| Adjustable chromed shelves (N.3 Pcs)         | • |
| N.4 fix support assembled under the basement | • |