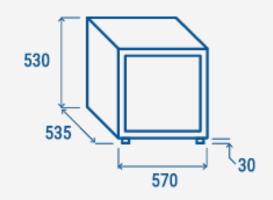

### **TECHNICAL SPECIFICATIONS**

| Capacity                         | 50 L             |
|----------------------------------|------------------|
| Temperature                      | L2 (-12°C~-18°C) |
| Consumption                      | 2.53 kWh/24h     |
| Rated Power                      | 156 W            |
| Noise level                      | 45 dB(A)         |
| Net Weight                       | 40 Kg            |
| Gross Weight                     | 45 Kg            |
| External Dimensions (WxDxH mm)   | 570x535x530      |
| Internal Dimensions (WxDxH mm)   | 450x420x380      |
| Packaging dimensions (WxDxH mm)  | 610x580x580      |
| Loading quantities 20'/40'/40'HQ | 144/304/304      |

#### **PRODUCT DIMENSIONS**