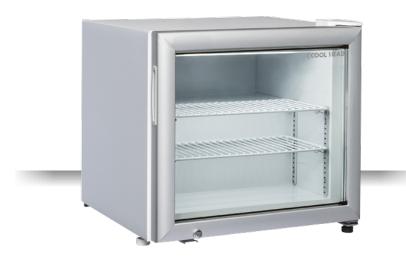

#### **GENERAL FEATURES**

| 50 Lt. Upright freezer                              | • |
|-----------------------------------------------------|---|
| White coated steel for internal and external side   | • |
| Static Cooling                                      | • |
| Manual Defrost                                      | • |
| Foaming Agent Cyclopentane (60mm per side)          | • |
| Removable Gasket                                    | • |
| Interior LED light                                  | • |
| Triple heated safety tempered glass                 | • |
| Self Closing Door                                   | • |
| Painted aluminium door frame with integrated handle | • |
| Lock fitted as standard                             | • |
| Adjustable shelves: 2 Pcs                           | • |
| N.4 Adjustable feet                                 | • |
| Energy efficiency class: C                          | • |

### **TECHNICAL SPECIFICATIONS**

| Capacity                         | 50 L             |
|----------------------------------|------------------|
| Temperature                      | L2 (-12°C~-18°C) |
| Consumption                      | 2.53 kWh/24h     |
| Rated Power                      | 156 W            |
| Noise level                      | 45 dB(A)         |
| Net Weight                       | 40 Kg            |
| Gross Weight                     | 45 Kg            |
| External Dimensions (WxDxH mm)   | 570x535x530      |
| Internal Dimensions (WxDxH mm)   | 450x420x380      |
| Packaging dimensions (WxDxH mm)  | 610x580x580      |
| Loading quantities 20'/40'/40'HQ | 144/304/304      |