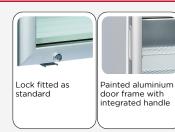

#### **GENERAL FEATURES**

| 50 Lt. Upright freezer                              | • |
|-----------------------------------------------------|---|
| White coated steel for internal and external side   | • |
| Static Cooling                                      | • |
| Manual Defrost                                      | • |
| Foaming Agent Cyclopentane (60mm per side)          | • |
| Removable Gasket                                    | • |
| Interior LED light                                  | • |
| Triple heated safety tempered glass                 | • |
| Self Closing Door                                   | • |
| Painted aluminium door frame with integrated handle | • |
| Lock fitted as standard                             | • |
| Adjustable shelves: 2 Pcs                           | • |
| N.4 Adjustable feet                                 | • |
| Energy efficiency class: C                          | • |