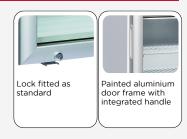

#### **GENERAL FEATURES**

| 90 Lt. Upright freezer                              | • |
|-----------------------------------------------------|---|
| White coated steel for internal and external side   | • |
| Static Cooling                                      | • |
| Manual Defrost                                      | • |
| Foaming Agent Cyclopentane (55mm per side)          | • |
| Removable Gasket                                    | • |
| Interior LED light                                  | • |
| Triple heated safety tempered glass                 | • |
| Self Closing Door                                   | • |
| Painted aluminium door frame with integrated handle | • |
| Lock fitted as standard                             | • |
| Adjustable shelves: 3 Pcs                           | • |
| N.4 Adjustable feet                                 | • |
| Energy efficiency class: C                          | • |

## **DETAILS**