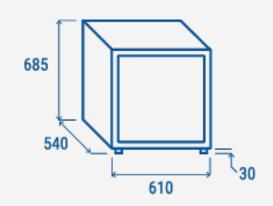

## **TECHNICAL SPECIFICATIONS**

| Capacity                         | 90 L             |
|----------------------------------|------------------|
| Temperature                      | L2 (-12°C~-18°C) |
| Consumption                      | 3.18 kWh/24h     |
| Rated Power                      | 213 W            |
| Noise level                      | 45 dB(A)         |
| Net Weight                       | 49 Kg            |
| Gross Weight                     | 54 Kg            |
| External Dimensions (WxDxH mm)   | 610x540x685      |
| Internal Dimensions (WxDxH mm)   | 500x430x540      |
| Packaging dimensions (WxDxH mm)  | 655x595x735      |
| Loading quantities 20'/40'/40'HQ | 81/171/171       |

#### **PRODUCT DIMENSIONS**