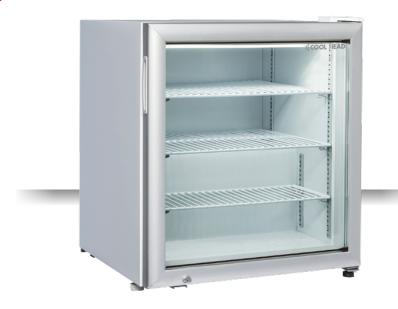

#### **GENERAL FEATURES**

| 90 Lt. Upright freezer                              | • |
|-----------------------------------------------------|---|
| White coated steel for internal and external side   | • |
| Static Cooling                                      | • |
| Manual Defrost                                      | • |
| Foaming Agent Cyclopentane (55mm per side)          | • |
| Removable Gasket                                    | • |
| Interior LED light                                  | • |
| Triple heated safety tempered glass                 | • |
| Self Closing Door                                   | • |
| Painted aluminium door frame with integrated handle | • |
| Lock fitted as standard                             | • |
| Adjustable shelves: 3 Pcs                           | • |
| N.4 Adjustable feet                                 | • |
| Energy efficiency class: C                          | • |

## **TECHNICAL SPECIFICATIONS**

| Capacity                         | 90 L             |
|----------------------------------|------------------|
| Temperature                      | L2 (-12°C~-18°C) |
| Consumption                      | 3.18 kWh/24h     |
| Rated Power                      | 213 W            |
| Noise level                      | 45 dB(A)         |
| Net Weight                       | 49 Kg            |
| Gross Weight                     | 54 Kg            |
| External Dimensions (WxDxH mm)   | 610x540x685      |
| Internal Dimensions (WxDxH mm)   | 500x430x540      |
| Packaging dimensions (WxDxH mm)  | 655x595x735      |
| Loading quantities 20'/40'/40'HQ | 81/171/171       |