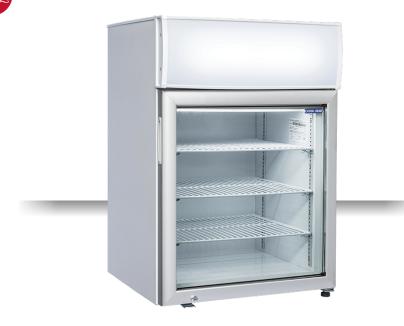

### **GENERAL FEATURES**

| 90 Lt. Upright freezer with advertisement canopy    | • |
|-----------------------------------------------------|---|
| White coated steel for internal and external side   | • |
| Static Cooling                                      | • |
| Manual Defrost                                      | • |
| Foaming Agent Cyclopentane (55mm per side)          | • |
| Removable Gasket                                    | • |
| Interior LED light / LED light for canopy           | • |
| Triple heated safety tempered glass                 | • |
| Self Closing Door                                   | • |
| Painted aluminium door frame with integrated handle | • |
| Lock fitted as standard                             | • |
| Adjustable shelves: 3 Pcs                           | • |
| N.4 Adjustable feet                                 | • |
| Energy efficiency class: C                          | • |

## **TECHNICAL SPECIFICATIONS**

| Capacity                         | 116 L            |
|----------------------------------|------------------|
| Temperature                      | L2 (-12°C~-18°C) |
| Consumption                      | 3.41 kWh/24h     |
| Rated Power                      | 217 W            |
| Noise level                      | 45 dB(A)         |
| Net Weight                       | 54 Kg            |
| Gross Weight                     | 59 Kg            |
| External Dimensions (WxDxH mm)   | 610x560x895      |
| Internal Dimensions (WxDxH mm)   | 500x430x540      |
| Packaging dimensions (WxDxH mm)  | 655x595x965      |
| Loading quantities 20'/40'/40'HQ | 54/114/114       |