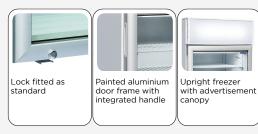

### **GENERAL FEATURES**

| 90 Lt. Upright freezer with advertisement canopy    | • |
|-----------------------------------------------------|---|
| White coated steel for internal and external side   | • |
| Static Cooling                                      | • |
| Manual Defrost                                      | • |
| Foaming Agent Cyclopentane (55mm per side)          | • |
| Removable Gasket                                    | • |
| Interior LED light / LED light for canopy           | • |
| Triple heated safety tempered glass                 | • |
| Self Closing Door                                   | • |
| Painted aluminium door frame with integrated handle | • |
| Lock fitted as standard                             | • |
| Adjustable shelves: 3 Pcs                           | • |
| N.4 Adjustable feet                                 | • |
| Energy efficiency class: C                          | • |

### **DETAILS**