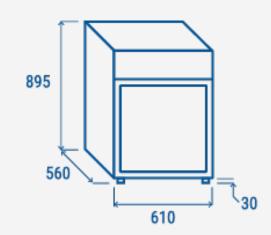

## **TECHNICAL SPECIFICATIONS**

| Capacity                         | 116 L            |
|----------------------------------|------------------|
| Temperature                      | L2 (-12°C~-18°C) |
| Consumption                      | 3.41 kWh/24h     |
| Rated Power                      | 217 W            |
| Noise level                      | 45 dB(A)         |
| Net Weight                       | 54 Kg            |
| Gross Weight                     | 59 Kg            |
| External Dimensions (WxDxH mm)   | 610x560x895      |
| Internal Dimensions (WxDxH mm)   | 500x430x540      |
| Packaging dimensions (WxDxH mm)  | 655x595x965      |
| Loading quantities 20'/40'/40'HQ | 54/114/114       |

#### **PRODUCT DIMENSIONS**