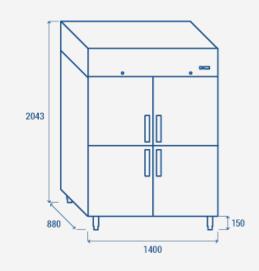

### **PRODUCT DIMENSIONS**

1400x880x2043

1253x698x1426

1440x900x2143

N/A/16/16

CERTIFICATION

External Dimensions (WxDxH mm)

Internal Dimensions (WxDxH mm)

Packaging dimensions (WxDxH mm)