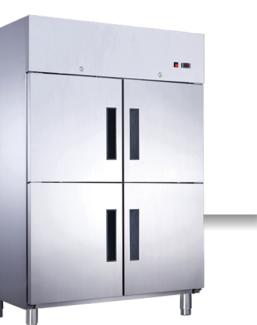

#### **GENERAL FEATURES**

| GN2/1 Refrigerated upright cabinet (SPLIT DOOR)                | • |
|----------------------------------------------------------------|---|
| Stainless Steel exterior and interior                          | • |
| Plastic thermal-braker as chamber body frame (Hot pipe system) | • |
| Ventilated Cooling                                             | • |
| Automatic compressor cycle defrost                             | • |
| Foaming Agent Cyclopentane (75mm)                              | • |
| Curved edge for easy cleaning                                  | • |
| Digital Thermostat                                             | • |
| Lock and main switch fitted as standard                        | • |
| Inner LED light                                                | • |
| Removable Gasket                                               | • |
| Door with self closing door                                    | • |
| Foamed door handle                                             | • |
| Adjustable shelves GN2/1: 8 pcs                                | • |
| N.4 S/S Adjustable feet - (Lockable castor as Optional)        | • |
| Energy efficiency class: C                                     | • |
|                                                                |   |