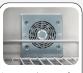

#### **DETAILS**

Inner assistance fan

Curved temperated glass with middle shelf