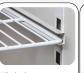

#### **DETAILS**

Inner assistance fan

Curved temperated glass with middle shelf