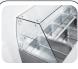

#### **DETAILS**

Inner assistance fan

Curved temperated glass with middle shelf