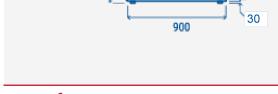

### **TECHNICAL SPECIFICATIONS**

| Capacity                         | 247 L        |
|----------------------------------|--------------|
| Temperature                      | +2° ~ +10°C  |
| Consumption                      | 3.39 kWh/24h |
| Rated Power                      | 263 W        |
| Noise level                      | 48 dB(A)     |
| Net Weight                       | 101 Kg       |
| Gross Weight                     | 125 Kg       |
| External Dimensions (WxDxH mm)   | 900x700x1270 |
| Internal Dimensions (WxDxH mm)   | 830x595x455  |
| Packaging dimensions (WxDxH mm)  | 930x730x990  |
| Loading quantities 20'/40'/40'HQ | 36/72/72     |
|                                  |              |

#### **CERTIFICATION**

RoHS

1270

700

**PRODUCT DIMENSIONS** 

455

18

785