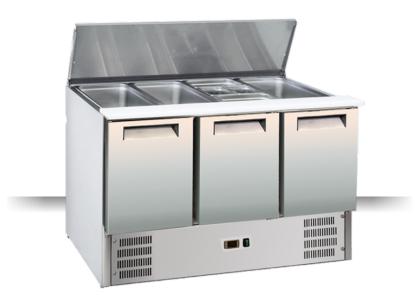

| INOX      | Saladette          |
|-----------|--------------------|
| SALADETTE | ► GN1/1 ► OPEN TOP |

<u>S 903 STD</u>

## **GENERAL FEATURES**

| GN1/1 Refrigerated saladette (OPEN TOP)                 | • |
|---------------------------------------------------------|---|
| Stainless Steel exterior and interior                   | • |
| Static cooling with fan assisted cooling                | • |
| Automatic compressor cycle defrost                      | • |
| Foaming Agent Cyclopentane (35mm per side)              | • |
| Digital Thermostat                                      | • |
| Independent main switch                                 | • |
| Foamed door handle                                      | • |
| Easy removable condenser filter                         | • |
| Separated plastic water tray                            | • |
| Front panel tilted holes for better air circulation     | • |
| Adjustable shelves GN1/1: 3 pcs                         | • |
| Removable Gasket                                        | • |
| N.2 Adjustable feet + N.2 Rollers at the back           | • |
| Holder spacer for GN pans with "hook" design (included) |   |
| Energy efficiency class: -                              | • |
|                                                         |   |