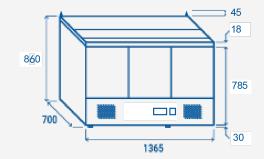

## **PRODUCT DIMENSIONS**

## **TECHNICAL SPECIFICATIONS**

| Capacity                         | 368 L         |
|----------------------------------|---------------|
| Temperature                      | +2° ~ +10°C   |
| Consumption                      | 7.9 kWh/24h   |
| Rated Power                      | 332 W         |
| Noise level                      | 52 dB(A)      |
| Net Weight                       | 107 Kg        |
| Gross Weight                     | 122 Kg        |
| External Dimensions (WxDxH mm)   | 1365x700x865  |
| Internal Dimensions (WxDxH mm)   | 1295x595x455  |
| Packaging dimensions (WxDxH mm)  | 1395x730x1000 |
| Loading quantities 20′/40′/40′HQ | 24/48/48      |