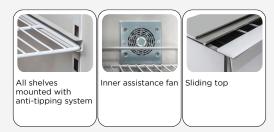

## DETAILS

## **GENERAL FEATURES**

| GN1/1 Refrigerated saladette (OPEN TOP)                 | • |
|---------------------------------------------------------|---|
| Stainless Steel exterior and interior                   | • |
| Static cooling with fan assisted cooling                | • |
| Automatic compressor cycle defrost                      | • |
| Foaming Agent Cyclopentane (35mm per side)              | • |
| Digital Thermostat                                      | • |
| Independent main switch                                 | • |
| Foamed door handle                                      | • |
| Easy removable condenser filter                         | • |
| Separated plastic water tray                            | • |
| Front panel tilted holes for better air circulation     | • |
| Adjustable shelves GN1/1: 3 pcs                         | • |
| Removable Gasket                                        | • |
| N.2 Adjustable feet + N.2 Rollers at the back           | • |
| Holder spacer for GN pans with "hook" design (included) |   |
| Energy efficiency class: -                              | • |
|                                                         |   |