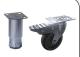

## **GENERAL FEATURES**

| Freezer counter for trays 325x410mm                     | • |
|---------------------------------------------------------|---|
| Stainless Steel exterior and interior                   | • |
| Ventilated Cooling                                      | • |
| Automatic defrost with electric heater                  | • |
| Foaming Agent Cyclopentane (60mm per side)              | • |
| Evaporator with anti-corrosion treatment                | • |
| Digital Thermostat                                      | • |
| Removable Gasket                                        | • |
| Door with self closing (Not reversable)                 | • |
| Adjustable shelves 325x410mm: 4 Pcs (N.2 for each door) | • |
| N.4 S/S Adjustable feet - (Lockable castor as Optional) | • |
| Splash back height (100mm)                              | • |
| Energy efficiency class: E                              | • |
|                                                         |   |