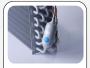

REFRIGERATED COUNTERS ► SNACK (600 DEPTH) ► NO FROST ► FREEZER

Adjustable shelves GN1/1: 4 (N.2 for each door)

Main switch and digital thermostat fitted as standard

Evaporator with anti-corrosion treatment

## **GENERAL FEATURES**

| Freezer counter for trays 325x410mm                     | • |
|---------------------------------------------------------|---|
| Stainless Steel exterior and interior                   | • |
| Ventilated Cooling                                      | • |
| Automatic defrost with electric heater                  | • |
| Foaming Agent Cyclopentane (60mm per side)              | • |
| Evaporator with anti-corrosion treatment                | • |
| Digital Thermostat                                      | • |
| Removable Gasket                                        | • |
| Door with self closing (Not reversable)                 | • |
| Adjustable shelves 325x410mm: 4 Pcs (N.2 for each door) | • |
| N.4 S/S Adjustable feet - (Lockable castor as Optional) | • |
| Splash back height (100mm)                              | • |
| Energy efficiency class: E                              | • |
|                                                         |   |