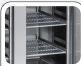

REFRIGERATED COUNTERS ► SNACK (600 DEPTH) ► NO FROST ► FREEZER

Adjustable shelves GN1/1: 4 (N.2 for each door)

Main switch and digital thermostat fitted as standard

Evaporator with anti-corrosion treatment

## **GENERAL FEATURES**

| Freezer counter for trays 325x410mm                     | • |
|---------------------------------------------------------|---|
| Stainless Steel exterior and interior                   | • |
| Ventilated Cooling                                      | • |
| Automatic defrost with electric heater                  | • |
| Foaming Agent Cyclopentane (60mm per side)              | • |
| Evaporator with anti-corrosion treatment                | • |
| Digital Thermostat                                      | • |
| Removable Gasket                                        | • |
| Door with self closing (Not reversable)                 | • |
| Adjustable shelves 325x410mm: 4 Pcs (N.2 for each door) | • |
| N.4 S/S Adjustable feet - (Lockable castor as Optional) | • |
| Splash back height (100mm)                              | • |
| Energy efficiency class: E                              | • |
|                                                         |   |