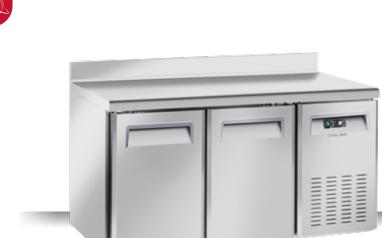

REFRIGERATED COUNTERS ► SNACK (600 DEPTH) ► NO FROST ► FREEZER

Adjustable shelves GN1/1: 4 (N.2 for each door)

Main switch and digital thermostat fitted as standard

Evaporator with anti-corrosion treatment

## **GENERAL FEATURES**

| Freezer counter for trays 325x410mm                     | • |
|---------------------------------------------------------|---|
| Stainless Steel exterior and interior                   | • |
| Ventilated Cooling                                      | • |
| Automatic defrost with electric heater                  | • |
| Foaming Agent Cyclopentane (60mm per side)              | • |
| Evaporator with anti-corrosion treatment                | • |
| Digital Thermostat                                      | • |
| Removable Gasket                                        | • |
| Door with self closing (Not reversable)                 | • |
| Adjustable shelves 325x410mm: 4 Pcs (N.2 for each door) | • |
| N.4 S/S Adjustable feet - (Lockable castor as Optional) | • |
| Splash back height (100mm)                              | • |
| Energy efficiency class: E                              | • |
|                                                         |   |