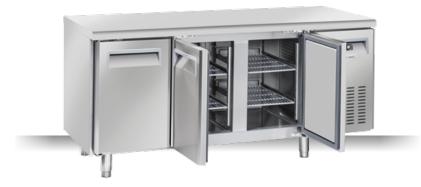

## **GENERAL FEATURES**

| Freezer counter for trays 325x410mm                     | • |
|---------------------------------------------------------|---|
| Stainless Steel exterior and interior                   | • |
| Ventilated Cooling                                      | • |
| Automatic defrost with electric heater                  | • |
| Foaming Agent Cyclopentane (60mm per side)              | • |
| Evaporator with anti-corrosion treatment                | • |
| Digital Thermostat                                      | • |
| Removable Gasket                                        | • |
| Door with self closing (Not reversable)                 | • |
| Adjustable shelves 325x410mm: 6 Pcs (N.2 for each door) | • |
| N.4 S/S Adjustable feet - (Lockable castor as Optional) | • |
| Energy efficiency class: E                              | • |