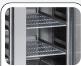

Adjustable shelves GN1/1: 4 (N.2 for each door)

Main switch and digital thermostat fitted as standard

Evaporator with anti-corrosion treatment

## **GENERAL FEATURES**

| Freezer counter for trays 325x410mm                     | • |
|---------------------------------------------------------|---|
| Stainless Steel exterior and interior                   | • |
| Ventilated Cooling                                      | • |
| Automatic defrost with electric heater                  | • |
| Foaming Agent Cyclopentane (60mm per side)              | • |
| Evaporator with anti-corrosion treatment                | • |
| Digital Thermostat                                      | • |
| Removable Gasket                                        | • |
| Door with self closing (Not reversable)                 | • |
| Adjustable shelves 325x410mm: 6 Pcs (N.2 for each door) | • |
| N.4 S/S Adjustable feet - (Lockable castor as Optional) | • |
| Energy efficiency class: E                              | • |