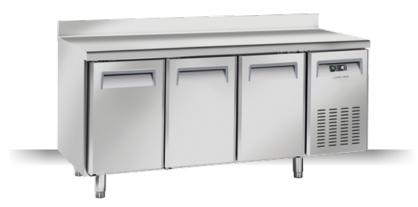

REFRIGERATED COUNTERS ► SNACK (600 DEPTH) ► NO FROST ► FREEZER

Adjustable shelves GN1/1: 4 (N.2 for each door)

Main switch and digital thermostat fitted as standard

Evaporator with anti-corrosion treatment

## **GENERAL FEATURES**

| Freezer counter for trays 325x410mm                     | • |
|---------------------------------------------------------|---|
| Stainless Steel exterior and interior                   | • |
| Ventilated Cooling                                      | • |
| Automatic defrost with electric heater                  | • |
| Foaming Agent Cyclopentane (60mm per side)              | • |
| Evaporator with anti-corrosion treatment                | • |
| Digital Thermostat                                      | • |
| Removable Gasket                                        | • |
| Door with self closing (Not reversable)                 | • |
| Adjustable shelves 325x410mm: 6 Pcs (N.2 for each door) | • |
| N.4 S/S Adjustable feet - (Lockable castor as Optional) | • |
| Splash back height (100mm)                              | • |
| Energy efficiency class: E                              | • |