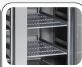

REFRIGERATED COUNTERS ► SNACK (600 DEPTH) ► NO FROST ► FREEZER

Adjustable shelves GN1/1: 4 (N.2 for each door)

Main switch and digital thermostat fitted as standard

Evaporator with anti-corrosion treatment

## **GENERAL FEATURES**

| Freezer counter for trays 325x410mm                     | • |
|---------------------------------------------------------|---|
| Stainless Steel exterior and interior                   | • |
| Ventilated Cooling                                      | • |
| Automatic defrost with electric heater                  | • |
| Foaming Agent Cyclopentane (60mm per side)              | • |
| Evaporator with anti-corrosion treatment                | • |
| Digital Thermostat                                      | • |
| Removable Gasket                                        | • |
| Door with self closing (Not reversable)                 | • |
| Adjustable shelves 325x410mm: 6 Pcs (N.2 for each door) | • |
| N.4 S/S Adjustable feet - (Lockable castor as Optional) | • |
| Splash back height (100mm)                              | • |
| Energy efficiency class: E                              | • |