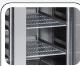

Adjustable shelves GN1/1: 4 (N.2 for each door)

Main switch and digital thermostat fitted as standard

Evaporator with anti-corrosion treatment

## **GENERAL FEATURES**

| Freezer counter for trays 325x410mm                     | • |
|---------------------------------------------------------|---|
| Stainless Steel exterior and interior                   | • |
| Ventilated Cooling                                      | • |
| Automatic defrost with electric heater                  | • |
| Foaming Agent Cyclopentane (60mm per side)              | • |
| Evaporator with anti-corrosion treatment                | • |
| Digital Thermostat                                      | • |
| Removable Gasket                                        | • |
| Door with self closing (Not reversable)                 | • |
| Adjustable shelves 325x410mm: 8 Pcs (N.2 for each door) | • |
| N.6 S/S Adjustable feet - (Lockable castor as Optional) | • |
| Energy efficiency class: E                              | • |