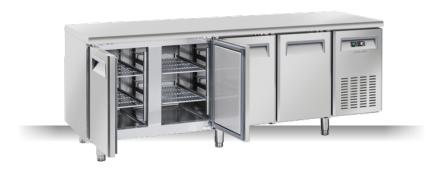

## **GENERAL FEATURES**

| Freezer counter for trays 325x410mm                     | • |
|---------------------------------------------------------|---|
| Stainless Steel exterior and interior                   | • |
| Ventilated Cooling                                      | • |
| Automatic defrost with electric heater                  | • |
| Foaming Agent Cyclopentane (60mm per side)              | • |
| Evaporator with anti-corrosion treatment                | • |
| Digital Thermostat                                      | • |
| Removable Gasket                                        | • |
| Door with self closing (Not reversable)                 | • |
| Adjustable shelves 325x410mm: 8 Pcs (N.2 for each door) | • |
| N.6 S/S Adjustable feet - (Lockable castor as Optional) | • |
| Energy efficiency class: E                              | • |

## **TECHNICAL SPECIFICATIONS**

| Capacity                         | 485 L        |
|----------------------------------|--------------|
| Temperature                      | -18° ~ -22°C |
| Consumption                      | 9.2 kWh/24h  |
| Rated Power                      | 700 W        |
| Noise level                      | 49 dB(A)     |
| Net Weight                       | 147 Kg       |
| Gross Weight                     | 175 Kg       |
| External Dimensions (WxDxH mm)   | 2250x600x850 |
| Internal Dimensions (WxDxH mm)   | 1710x485x585 |
| Packaging dimensions (WxDxH mm)  | 2290x640x870 |
| Loading quantities 20'/40'/40'HQ | 18/36/53     |