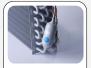

Adjustable shelves GN1/1: 4 (N.2 for each door)

Main switch and digital thermostat fitted as standard

Evaporator with anti-corrosion treatment

## **GENERAL FEATURES**

| Freezer counter for trays 325x410mm                     | • |
|---------------------------------------------------------|---|
| Stainless Steel exterior and interior                   | • |
| Ventilated Cooling                                      | • |
| Automatic defrost with electric heater                  | • |
| Foaming Agent Cyclopentane (60mm per side)              | • |
| Evaporator with anti-corrosion treatment                | • |
| Digital Thermostat                                      | • |
| Removable Gasket                                        | • |
| Door with self closing (Not reversable)                 | • |
| Adjustable shelves 325x410mm: 8 Pcs (N.2 for each door) | • |
| N.6 S/S Adjustable feet - (Lockable castor as Optional) | • |
| Energy efficiency class: E                              | • |