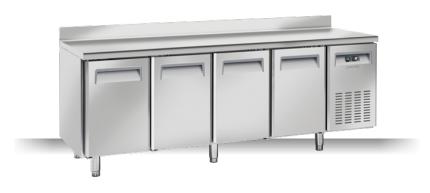

# SF <u>4200</u>

#### **GENERAL FEATURES**

| Freezer counter for trays 325x410mm                     | • |
|---------------------------------------------------------|---|
| Stainless Steel exterior and interior                   | • |
| Ventilated Cooling                                      | • |
| Automatic defrost with electric heater                  | • |
| Foaming Agent Cyclopentane (60mm per side)              | • |
| Evaporator with anti-corrosion treatment                | • |
| Digital Thermostat                                      | • |
| Removable Gasket                                        | • |
| Door with self closing (Not reversable)                 | • |
| Adjustable shelves 325x410mm: 8 Pcs (N.2 for each door) | • |
| N.6 S/S Adjustable feet - (Lockable castor as Optional) | • |
| Splash back height (100mm)                              | • |
| Energy efficiency class: E                              | • |
|                                                         |   |

### **TECHNICAL SPECIFICATIONS**

| Capacity                         | 485 L        |
|----------------------------------|--------------|
| Temperature                      | -18° ~ -22°C |
| Consumption                      | 9.2 kWh/24h  |
| Rated Power                      | 700 W        |
| Noise level                      | 49 dB(A)     |
| Net Weight                       | 151 Kg       |
| Gross Weight                     | 194 Kg       |
| External Dimensions (WxDxH mm)   | 2250x600x950 |
| Internal Dimensions (WxDxH mm)   | 1710x485x585 |
| Packaging dimensions (WxDxH mm)  | 2290x640x970 |
| Loading quantities 20′/40′/40′HQ | 18/36/36     |