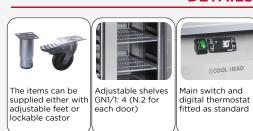

### DETAILS

R290

R

Evaporator with anti-corrosion treatment

#### **GENERAL FEATURES**

| Freezer counter for trays 325x410mm                     | • |
|---------------------------------------------------------|---|
| Stainless Steel exterior and interior                   | • |
| Ventilated Cooling                                      | • |
| Automatic defrost with electric heater                  | • |
| Foaming Agent Cyclopentane (60mm per side)              | • |
| Evaporator with anti-corrosion treatment                | • |
| Digital Thermostat                                      | • |
| Removable Gasket                                        | • |
| Door with self closing (Not reversable)                 | • |
| Adjustable shelves 325x410mm: 8 Pcs (N.2 for each door) | • |
| N.6 S/S Adjustable feet - (Lockable castor as Optional) | • |
| Splash back height (100mm)                              | • |
| Energy efficiency class: E                              | • |
|                                                         |   |