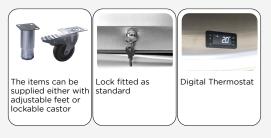

### **GENERAL FEATURES**

| 400 Lt. Freezer upright                                      | • |
|--------------------------------------------------------------|---|
| Stainless Steel exterior and interior                        | • |
| Static cooling with fan assisted cooling                     | • |
| Heated body frame (Hot pipe system)                          | • |
| Manual Defrost                                               | • |
| Digital Thermostat                                           | • |
| Foaming Agent Cyclopentane (60mm)                            | • |
| Removable Gasket                                             | • |
| Lock fitted as standard                                      | • |
| Inner LED light                                              | • |
| Door: Self closing and reversible door fitted as standard    | • |
| Adjustable shelves: 3 Pcs                                    | • |
| N.4 Adjustable feet - S/S feet or castor with brake (Option) | • |
| Energy efficiency class: E                                   | • |

## **DETAILS**