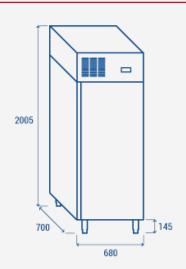

## **TECHNICAL SPECIFICATIONS**

| Capacity                         | 451 L        |
|----------------------------------|--------------|
| Temperature                      | -15° ~ -20°C |
| Consumption                      | 6.97 kWh/24h |
| Rated Power                      | 461 W        |
| Noise level                      | 50 dB(A)     |
| Net Weight                       | 92 Kg        |
| Gross Weight                     | 110 Kg       |
| External Dimensions (WxDxH mm)   | 680x700x2005 |
| Internal Dimensions (WxDxH mm)   | 560x580x1390 |
| Packaging dimensions (WxDxH mm)  | 700x720x2140 |
| Loading quantities 20'/40'/40'HQ | 24/51/51     |

## **PRODUCT DIMENSIONS**