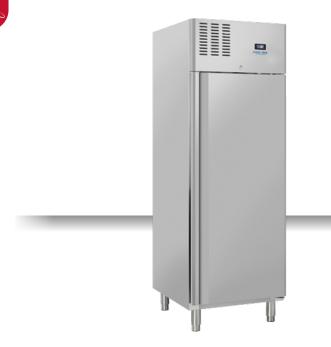

## **INOX | Upright Cabinets**

REFRIGERATED CABINETS ► STATIC ► FREEZER

### **GENERAL FEATURES**

| 400 Lt. Freezer upright                                      | • |
|--------------------------------------------------------------|---|
| Stainless Steel exterior and interior                        | • |
| Static cooling with fan assisted cooling                     | • |
| Heated body frame (Hot pipe system)                          | • |
| Manual Defrost                                               | • |
| Digital Thermostat                                           | • |
| Foaming Agent Cyclopentane (60mm)                            | • |
| Removable Gasket                                             | • |
| Lock fitted as standard                                      | • |
| Inner LED light                                              | • |
| Door: Self closing and reversible door fitted as standard    | • |
| Adjustable shelves: 3 Pcs                                    | • |
| N.4 Adjustable feet - S/S feet or castor with brake (Option) | • |
| Energy efficiency class: E                                   | • |

## **TECHNICAL SPECIFICATIONS**

| Capacity                         | 451 L        |
|----------------------------------|--------------|
| Temperature                      | -15° ~ -20°C |
| Consumption                      | 6.97 kWh/24h |
| Rated Power                      | 461 W        |
| Noise level                      | 50 dB(A)     |
| Net Weight                       | 92 Kg        |
| Gross Weight                     | 110 Kg       |
| External Dimensions (WxDxH mm)   | 680x700x2005 |
| Internal Dimensions (WxDxH mm)   | 560x580x1390 |
| Packaging dimensions (WxDxH mm)  | 700x720x2140 |
| Loading quantities 20'/40'/40'HQ | 24/51/51     |