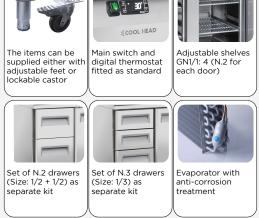

## **GENERAL FEATURES**

| Refrigerated counter for trays 325x410mm                | • |
|---------------------------------------------------------|---|
| Stainless Steel exterior and interior                   | • |
| Ventilated Cooling                                      | • |
| Automatic defrost with electric heater                  | • |
| Foaming Agent Cyclopentane (60mm per side)              | • |
| Evaporator with anti-corrosion treatment                | • |
| Digital Thermostat                                      | • |
| Removable Gasket                                        | • |
| Door with self closing (Not reversable)                 | • |
| Adjustable shelves 325x410mm: 8 Pcs (N.2 for each door) | • |
| N.6 S/S Adjustable feet - (Lockable castor as Optional) | • |
| Drawers available as separete kit (Options)             | • |
| Splash back height (100mm)                              | • |
| Energy efficiency class: D                              | • |
|                                                         |   |