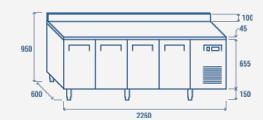

## **PRODUCT DIMENSIONS**

## **TECHNICAL SPECIFICATIONS**

| 485 L        |
|--------------|
| -2° ~ +8°C   |
| 3.54 kWh/24h |
| 450 W        |
| 48 dB(A)     |
| 143 Kg       |
| 186 Kg       |
| 2250x600x950 |
| 1710x485x585 |
| 2290x640x970 |
| 18/36/36     |
|              |