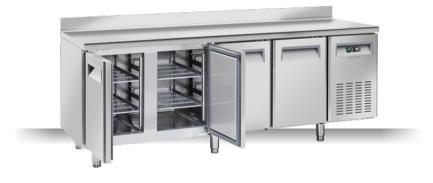

#### REFRIGERATED COUNTERS ► SNACK (600 DEPTH) ► NO FROST ► CHILLER

## **GENERAL FEATURES**

| Refrigerated counter for trays 325x410mm                | • |
|---------------------------------------------------------|---|
| Stainless Steel exterior and interior                   | • |
| Ventilated Cooling                                      | • |
| Automatic defrost with electric heater                  | • |
| Foaming Agent Cyclopentane (60mm per side)              | • |
| Evaporator with anti-corrosion treatment                | • |
| Digital Thermostat                                      | • |
| Removable Gasket                                        | • |
| Door with self closing (Not reversable)                 | • |
| Adjustable shelves 325x410mm: 8 Pcs (N.2 for each door) | • |
| N.6 S/S Adjustable feet - (Lockable castor as Optional) | • |
| Drawers available as separete kit (Options)             | • |
| Splash back height (100mm)                              | • |
| Energy efficiency class: D                              | • |
|                                                         |   |