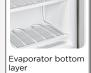

## **GENERAL FEATURES**

| 200 Lt. Freezer upright                                                  | • |
|--------------------------------------------------------------------------|---|
| White external cabinet, thermoformed internally                          | • |
| Static cooling: fixed evaporator shelves (N.2 Layers, one on the bottom) | • |
| Additional upper removable shelves: 1 Pcs                                | • |
| Manual Defrost                                                           | • |
| Foaming Agent Cyclopentane (70mm per side)                               | • |
| Digital Thermostat                                                       | • |
| Independent back-lit main switch (White color)                           | • |
| Removable Gasket and handle along door profile                           | • |
| Reversable door (No self closing)                                        | • |
| Doors lock fitted as standard                                            | • |
| N.2 Adjustable feet + N.2 Rollers at the back                            | • |
| Energy efficiency class: -                                               | • |