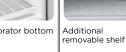

## **GENERAL FEATURES**

| 200 Lt. Freezer upright                                                  | • |
|--------------------------------------------------------------------------|---|
| White external cabinet, thermoformed internally                          | • |
| Static cooling: fixed evaporator shelves (N.2 Layers, one on the bottom) | • |
| Additional upper removable shelves: 1 Pcs                                | • |
| Manual Defrost                                                           | • |
| Foaming Agent Cyclopentane (70mm per side)                               | • |
| Digital Thermostat                                                       | • |
| Independent back-lit main switch (White color)                           | • |
| Removable Gasket and handle along door profile                           | • |
| Reversable door (No self closing)                                        | • |
| Doors lock fitted as standard                                            | • |
| N.2 Adjustable feet + N.2 Rollers at the back                            | • |
| Energy efficiency class: -                                               | • |