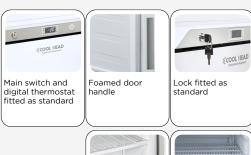

## **GENERAL FEATURES**

| 200 Lt. Freezer upright                                                  | • |
|--------------------------------------------------------------------------|---|
| White external cabinet, thermoformed internally                          | • |
| Static cooling: fixed evaporator shelves (N.2 Layers, one on the bottom) | • |
| Additional upper removable shelves: 1 Pcs                                | • |
| Manual Defrost                                                           | • |
| Foaming Agent Cyclopentane (70mm per side)                               | • |
| Digital Thermostat                                                       | • |
| Independent back-lit main switch (White color)                           | • |
| Removable Gasket and handle along door profile                           | • |
| Reversable door (No self closing)                                        | • |
| Doors lock fitted as standard                                            | • |
| N.2 Adjustable feet + N.2 Rollers at the back                            | • |
| Energy efficiency class: -                                               | • |