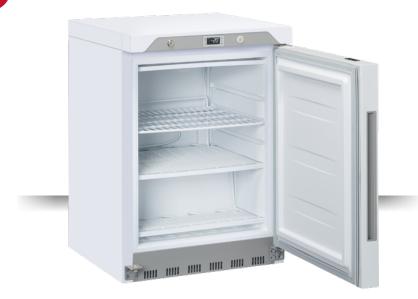

## **GENERAL FEATURES**

| 200 Lt. Freezer upright                                                  | • |
|--------------------------------------------------------------------------|---|
| White external cabinet, thermoformed internally                          | • |
| Static cooling: fixed evaporator shelves (N.2 Layers, one on the bottom) | • |
| Additional upper removable shelves: 1 Pcs                                | • |
| Manual Defrost                                                           | • |
| Foaming Agent Cyclopentane (70mm per side)                               | • |
| Digital Thermostat                                                       | • |
| Independent back-lit main switch (White color)                           | • |
| Removable Gasket and handle along door profile                           | • |
| Reversable door (No self closing)                                        | • |
| Doors lock fitted as standard                                            | • |
| N.2 Adjustable feet + N.2 Rollers at the back                            | • |
| Energy efficiency class: -                                               | • |

# **TECHNICAL SPECIFICATIONS**

| 200 L         |
|---------------|
| -22°C ~ -15°C |
| 1.869 kWh/24h |
| 130 W         |
| 62 dB(A)      |
| 38 Kg         |
| 42 Kg         |
| 600x625x853   |
| 458x476x603   |
| 640x660x890   |
| 54/108/162    |
|               |