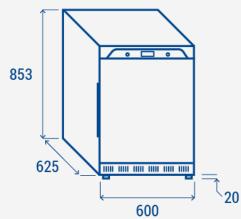

**PRODUCT DIMENSIONS** 

# **TECHNICAL SPECIFICATIONS**

| 200 L         |
|---------------|
| -22°C ~ -15°C |
| 1.869 kWh/24h |
| 130 W         |
| 62 dB(A)      |
| 38 Kg         |
| 42 Kg         |
| 600x625x853   |
| 458x476x603   |
| 640x660x890   |
| 54/108/162    |
|               |