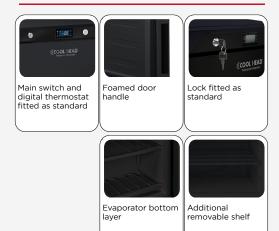

#### **GENERAL FEATURES**

| 200 Lt. Freezer upright                                                  | • |
|--------------------------------------------------------------------------|---|
| External in black coated plate, white thermoformed internally            | • |
| Static cooling: fixed evaporator shelves (N.2 Layers, one on the bottom) | • |
| Additional upper removable shelves: 1 Pcs                                | • |
| Manual Defrost                                                           | • |
| Foaming Agent Cyclopentane (70mm per side)                               | • |
| Digital Thermostat                                                       | • |
| Independent back-lit main switch (White color)                           | • |
| Removable Gasket and handle along door profile                           | • |
| Reversable door (No self closing)                                        | • |
| Doors lock fitted as standard                                            | • |
| N.2 Adjustable feet + N.2 Rollers at the back                            | • |
| Energy efficiency class: -                                               | • |

### **DETAILS**