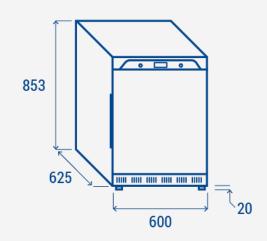

## **TECHNICAL SPECIFICATIONS**

| Capacity                         | 200 L         |
|----------------------------------|---------------|
| Temperature                      | -22°C ~ -15°C |
| Consumption                      | 1.869 kWh/24h |
| Rated Power                      | 130 W         |
| Noise level                      | 62 dB(A)      |
| Net Weight                       | 38 Kg         |
| Gross Weight                     | 42 Kg         |
| External Dimensions (WxDxH mm)   | 600x625x853   |
| Internal Dimensions (WxDxH mm)   | 458x476x603   |
| Packaging dimensions (WxDxH mm)  | 640x660x890   |
| Loading quantities 20'/40'/40'HQ | 54/108/162    |

### **PRODUCT DIMENSIONS**