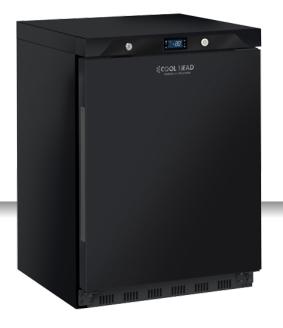

# **ABS | Upright Cabinets**

FREEZER UPRIGHT | BLACK PAINTED

#### **GENERAL FEATURES**

| 200 Lt. Freezer upright                                                  | • |
|--------------------------------------------------------------------------|---|
| External in black coated plate, white thermoformed internally            | • |
| Static cooling: fixed evaporator shelves (N.2 Layers, one on the bottom) | • |
| Additional upper removable shelves: 1 Pcs                                | • |
| Manual Defrost                                                           | • |
| Foaming Agent Cyclopentane (70mm per side)                               | • |
| Digital Thermostat                                                       | • |
| Independent back-lit main switch (White color)                           | • |
| Removable Gasket and handle along door profile                           | • |
| Reversable door (No self closing)                                        | • |
| Doors lock fitted as standard                                            | • |
| N.2 Adjustable feet + N.2 Rollers at the back                            | • |
| Energy efficiency class: -                                               | • |

## **TECHNICAL SPECIFICATIONS**

| Capacity                         | 200 L         |
|----------------------------------|---------------|
| Temperature                      | -22°C ~ -15°C |
| Consumption                      | 1.869 kWh/24h |
| Rated Power                      | 130 W         |
| Noise level                      | 62 dB(A)      |
| Net Weight                       | 38 Kg         |
| Gross Weight                     | 42 Kg         |
| External Dimensions (WxDxH mm)   | 600x625x853   |
| Internal Dimensions (WxDxH mm)   | 458x476x603   |
| Packaging dimensions (WxDxH mm)  | 640x660x890   |
| Loading quantities 20'/40'/40'HQ | 54/108/162    |