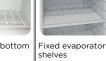

### **DETAILS**

Evaporator bottom layer

# **GENERAL FEATURES**

| 400 Lt. Freezer upright                                                  | • |
|--------------------------------------------------------------------------|---|
| White external cabinet, thermoformed internally                          | • |
| Static cooling: fixed evaporator shelves (N.7 Layers, one on the bottom) | • |
| Manual Defrost                                                           | • |
| Foaming Agent Cyclopentane (70mm per side)                               | • |
| Digital Thermostat                                                       | • |
| Independent back-lit main switch (White color)                           | • |
| Removable Gasket and handle along door profile                           | • |
| Door: Self closing and reversible door fitted as standard                | • |
| Doors lock fitted as standard                                            | • |
| N.2 Adjustable feet + N.2 Rollers at the back                            | • |
| Energy efficiency class: -                                               | • |