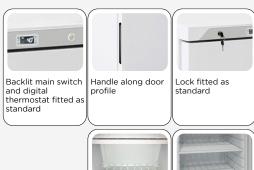

### **DETAILS**

Evaporator bottom layer

# **GENERAL FEATURES**

| 400 Lt. Freezer upright                                                  | • |
|--------------------------------------------------------------------------|---|
| White external cabinet, thermoformed internally                          | • |
| Static cooling: fixed evaporator shelves (N.7 Layers, one on the bottom) | • |
| Manual Defrost                                                           | • |
| Foaming Agent Cyclopentane (70mm per side)                               | • |
| Digital Thermostat                                                       | • |
| Independent back-lit main switch (White color)                           | • |
| Removable Gasket and handle along door profile                           | • |
| Door: Self closing and reversible door fitted as standard                | • |
| Doors lock fitted as standard                                            | • |
| N.2 Adjustable feet + N.2 Rollers at the back                            | • |
| Energy efficiency class: -                                               | • |