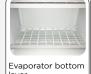

# **ABS | Upright Cabinets**

FREEZER UPRIGHT | WHITE PAINTED

















### **DETAILS**







Evaporator bottom layer

# **GENERAL FEATURES**

| 400 Lt. Freezer upright                                                  | • |
|--------------------------------------------------------------------------|---|
| White external cabinet, thermoformed internally                          | • |
| Static cooling: fixed evaporator shelves (N.7 Layers, one on the bottom) | • |
| Manual Defrost                                                           | • |
| Foaming Agent Cyclopentane (70mm per side)                               | • |
| Digital Thermostat                                                       | • |
| Independent back-lit main switch (White color)                           | • |
| Removable Gasket and handle along door profile                           | • |
| Door: Self closi