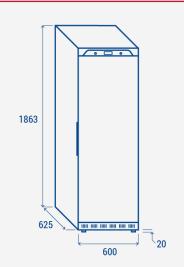

## **PRODUCT DIMENSIONS**

# **TECHNICAL SPECIFICATIONS**

| Capacity                         | 400 L         |
|----------------------------------|---------------|
| Temperature                      | -22°C ~ -15°C |
| Consumption                      | 2.996 kWh/24h |
| Rated Power                      | 200 W         |
| Noise level                      | 64 dB(A)      |
| Net Weight                       | 68 Kg         |
| Gross Weight                     | 82 Kg         |
| External Dimensions (WxDxH mm)   | 600x625x1863  |
| Internal Dimensions (WxDxH mm)   | 458x465x1603  |
| Packaging dimensions (WxDxH mm)  | 640x705x2000  |
| Loading quantities 20'/40'/40'HQ | 27/54/54      |
|                                  |               |