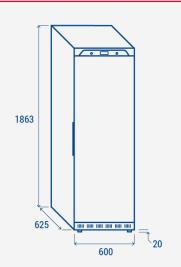

## **TECHNICAL SPECIFICATIONS**

| Capacity                         | 400 L         |
|----------------------------------|---------------|
| Temperature                      | -22°C ~ -15°C |
| Consumption                      | 2.996 kWh/24h |
| Rated Power                      | 200 W         |
| Noise level                      | 64 dB(A)      |
| Net Weight                       | 70 Kg         |
| Gross Weight                     | 84 Kg         |
| External Dimensions (WxDxH mm)   | 600x625x1863  |
| Internal Dimensions (WxDxH mm)   | 458x465x1603  |
| Packaging dimensions (WxDxH mm)  | 640x705x2000  |
| Loading quantities 20'/40'/40'HQ | 27/54/54      |
|                                  |               |

### **PRODUCT DIMENSIONS**