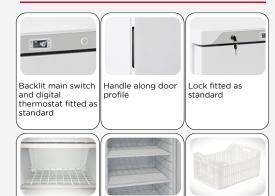

# **GENERAL FEATURES**

| 400 Lt. Freezer upright                                                  | • |
|--------------------------------------------------------------------------|---|
| White external cabinet, thermoformed internally                          | • |
| Static cooling: fixed evaporator shelves (N.7 Layers, one on the bottom) | • |
| Manual Defrost                                                           | • |
| Foaming Agent Cyclopentane (70mm per side)                               | • |
| Digital Thermostat                                                       | • |
| Independent back-lit main switch (White color)                           | • |
| Removable Gasket and handle along door profile                           | • |
| Door: Self closing and reversible door fitted as standard                | • |
| Doors lock fitted as standard                                            | • |
| N.7 Basket included                                                      | • |
| N.2 Adjustable feet + N.2 Rollers at the back                            | • |
| Energy efficiency class: -                                               | • |