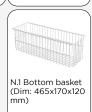

### **DETAILS**

Fixed evaporator shelves

N.6 Basket (Dim: 440x290x200

# **GENERAL FEATURES**

| 400 Lt. Freezer upright                                                  | • |
|--------------------------------------------------------------------------|---|
| White external cabinet, thermoformed internally                          | • |
| Static cooling: fixed evaporator shelves (N.7 Layers, one on the bottom) | • |
| Manual Defrost                                                           | • |
| Foaming Agent Cyclopentane (70mm per side)                               | • |
| Digital Thermostat                                                       | • |
| Independent back-lit main switch (White color)                           | • |
| Removable Gasket and handle along door profile                           | • |
| Door: Self closing and reversible door fitted as standard                | • |
| Doors lock fitted as standard                                            | • |
| N.7 Basket included                                                      | • |
| N.2 Adjustable feet + N.2 Rollers at the back                            | • |
| Energy efficiency class: -                                               | • |