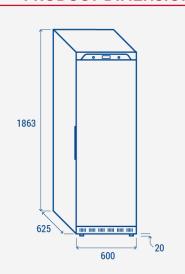

### **TECHNICAL SPECIFICATIONS**

| Capacity                         | 400 L         |
|----------------------------------|---------------|
| Temperature                      | -22°C ~ -15°C |
| Consumption                      | 2.996 kWh/24h |
| Rated Power                      | 200 W         |
| Noise level                      | 64 dB(A)      |
| Net Weight                       | 68 Kg         |
| Gross Weight                     | 82 Kg         |
| External Dimensions (WxDxH mm)   | 600x625x1863  |
| Internal Dimensions (WxDxH mm)   | 458x465x1603  |
| Packaging dimensions (WxDxH mm)  | 640x705x2000  |
| Loading quantities 20'/40'/40'HQ | 27/54/54      |

## **PRODUCT DIMENSIONS**