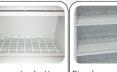

### **GENERAL FEATURES**

| 400 Lt. Freezer upright                                                  | • |
|--------------------------------------------------------------------------|---|
| External in black coated plate, white thermoformed internally            |   |
| Static cooling: fixed evaporator shelves (N.7 Layers, one on the bottom) | • |
| Manual Defrost                                                           | • |
| Foaming Agent Cyclopentane (70mm per side)                               | • |
| Digital Thermostat                                                       | • |
| Independent back-lit main switch (White color)                           | • |
| Removable Gasket and handle along door profile                           | • |
| Door: Self closing and reversible door fitted as standard                | • |
| Doors lock fitted as standard                                            | • |
| N.2 Adjustable feet + N.2 Rollers at the back                            | • |
| Energy efficiency class: -                                               | • |

# UF 4B

Fixed evaporator shelves