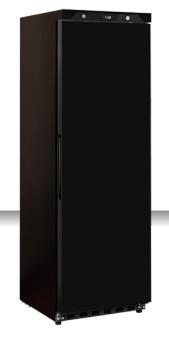

# **ABS | Upright Cabinets**

### **GENERAL FEATURES**

| 400 Lt. Freezer upright                                                  | • |
|--------------------------------------------------------------------------|---|
| External in black coated plate, white thermoformed internally            |   |
| Static cooling: fixed evaporator shelves (N.7 Layers, one on the bottom) | • |
| Manual Defrost                                                           | • |
| Foaming Agent Cyclopentane (70mm per side)                               | • |
| Digital Thermostat                                                       | • |
| Independent back-lit main switch (White color)                           | • |
| Removable Gasket and handle along door profile                           | • |
| Door: Self closing and reversible door fitted as standard                | • |
| Doors lock fitted as standard                                            | • |
| N.2 Adjustable feet + N.2 Rollers at the back                            | • |
| Energy efficiency class: -                                               | • |

### **TECHNICAL SPECIFICATIONS**

| Capacity                         | 400 L         |
|----------------------------------|---------------|
| Temperature                      | -22°C ~ -15°C |
| Consumption                      | 2.996 kWh/24h |
| Rated Power                      | 200 W         |
| Noise level                      | 64 dB(A)      |
| Net Weight                       | 68 Kg         |
| Gross Weight                     | 82 Kg         |
| External Dimensions (WxDxH mm)   | 600x625x1863  |
| Internal Dimensions (WxDxH mm)   | 458x465x1603  |
| Packaging dimensions (WxDxH mm)  | 640x705x2000  |
| Loading quantities 20'/40'/40'HQ | 27/54/54      |

# UF 4B

Fixed evaporator shelves