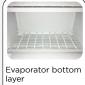

### **GENERAL FEATURES**

| 400 Lt. Freezer upright                                                  | • |
|--------------------------------------------------------------------------|---|
| External in black coated plate, white thermoformed internally            |   |
| Static cooling: fixed evaporator shelves (N.7 Layers, one on the bottom) | • |
| Manual Defrost                                                           | • |
| Foaming Agent Cyclopentane (70mm per side)                               | • |
| Digital Thermostat                                                       | • |
| Independent back-lit main switch (White color)                           | • |
| Removable Gasket and handle along door profile                           | • |
| Door: Self closing and reversible door fitted as standard                | • |
| Doors lock fitted as standard                                            | • |
| N.2 Adjustable feet + N.2 Rollers at the back                            | • |
| Energy efficiency class: -                                               | • |

# UF 4B

Fixed evaporator shelves