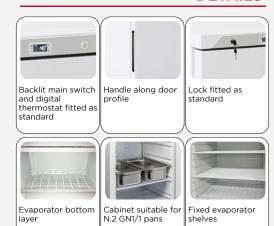

## **DETAILS**

## **GENERAL FEATURES**

| GN2/1 Freezer upright (600 Lt.)                                          | • |
|--------------------------------------------------------------------------|---|
| White external cabinet, thermoformed internally                          | • |
| Static cooling: fixed evaporator shelves (N.7 Layers, one on the bottom) | • |
| Manual Defrost                                                           | • |
| Foaming Agent Cyclopentane (70mm per side)                               | • |
| Digital Thermostat                                                       | • |
| Independent back-lit main switch (White color)                           | • |
| Removable Gasket and handle along door profile                           | • |
| Door: Self closing and reversible door fitted as standard                | • |
| Doors lock fitted as standard                                            | • |
| N.2 Adjustable feet + N.2 Rollers at the back                            | • |
| Energy efficiency class: -                                               | • |