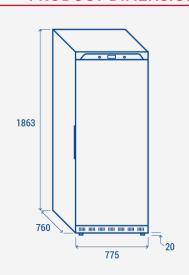

# **TECHNICAL SPECIFICATIONS**

| Capacity                         | 600 L         |
|----------------------------------|---------------|
| Temperature                      | -22°C ~ -15°C |
| Consumption                      | 3.364 kWh/24h |
| Rated Power                      | 260 W         |
| Noise level                      | 68 dB(A)      |
| Net Weight                       | 90 Kg         |
| Gross Weight                     | 109 Kg        |
| External Dimensions (WxDxH mm)   | 775x760x1863  |
| Internal Dimensions (WxDxH mm)   | 633x612x1603  |
| Packaging dimensions (WxDxH mm)  | 820x760x2000  |
| Loading quantities 20'/40'/40'HQ | 21/42/42      |
|                                  |               |

# **PRODUCT DIMENSIONS**