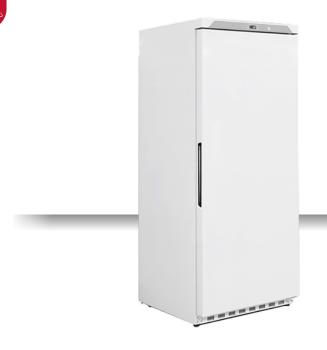

# **ABS | Upright Cabinets**

FREEZER UPRIGHT | WHITE PAINTED

## **GENERAL FEATURES**

| GN2/1 Freezer upright (600 Lt.)                                          | • |
|--------------------------------------------------------------------------|---|
| White external cabinet, thermoformed internally                          | • |
| Static cooling: fixed evaporator shelves (N.7 Layers, one on the bottom) | • |
| Manual Defrost                                                           | • |
| Foaming Agent Cyclopentane (70mm per side)                               | • |
| Digital Thermostat                                                       | • |
| Independent back-lit main switch (White color)                           | • |
| Removable Gasket and handle along door profile                           | • |
| Door: Self closing and reversible door fitted as standard                | • |
| Doors lock fitted as standard                                            | • |
| N.2 Adjustable feet + N.2 Rollers at the back                            | • |
| Energy efficiency class: -                                               | • |