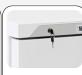

# **ABS | Upright Cabinets**

FREEZER UPRIGHT | WHITE PAINTED

Handle along door profile

Lock fitted as standard

Evaporator bottom layer

Cabinet suitable for N.2 GN1/1 pans

Fixed evaporator shelves

N.6 Basket (Dim: 440x290x200

## **GENERAL FEATURES**

| GN2/1 Freezer upright (600 Lt.)                                          | • |
|--------------------------------------------------------------------------|---|
| White external cabinet, thermoformed internally                          | • |
| Static cooling: fixed evaporator shelves (N.7 Layers, one on the bottom) | • |
| Manual Defrost                                                           | • |
| Foaming Agent Cyclopentane (70mm per side)                               | • |
| Digital Thermostat                                                       | • |
| Independent back-lit main switch (White color)                           | • |
| Removable Gasket and handle along door profile                           | • |
| Door: Self closing and reversible door fitted as standard                | • |
| Doors lock fitted as standard                                            | • |
| N.13 Basket included                                                     | • |
| N.2 Adjustable feet + N.2 Rollers at the back                            | • |
| Energy efficiency class: -                                               | • |
|                                                                          |   |