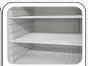

## **GENERAL FEATURES**

| GN2/1 Freezer upright (600 Lt.)                                          | • |
|--------------------------------------------------------------------------|---|
| White external cabinet, thermoformed internally                          | • |
| Static cooling: fixed evaporator shelves (N.7 Layers, one on the bottom) | • |
| Manual Defrost                                                           | • |
| Foaming Agent Cyclopentane (70mm per side)                               | • |
| Digital Thermostat                                                       | • |
| Independent back-lit main switch (White color)                           | • |
| Removable Gasket and handle along door profile                           | • |
| Door: Self closing and reversible door fitted as standard                | • |
| Doors lock fitted as standard                                            | • |
| N.13 Basket included                                                     | • |
| N.2 Adjustable feet + N.2 Rollers at the back                            | • |
| Energy efficiency class: -                                               | • |
|                                                                          |   |