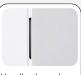

## **GENERAL FEATURES**

| GN2/1 Freezer upright (600 Lt.)                                          | • |
|--------------------------------------------------------------------------|---|
| White external cabinet, thermoformed internally                          | • |
| Static cooling: fixed evaporator shelves (N.7 Layers, one on the bottom) | • |
| Manual Defrost                                                           | • |
| Foaming Agent Cyclopentane (70mm per side)                               | • |
| Digital Thermostat                                                       | • |
| Independent back-lit main switch (White color)                           | • |
| Removable Gasket and handle along door profile                           | • |
| Door: Self closing and reversible door fitted as standard                | • |
| Doors lock fitted as standard                                            | • |
| N.13 Basket included                                                     | • |
| N.2 Adjustable feet + N.2 Rollers at the back                            | • |
| Energy efficiency class: -                                               | • |
|                                                                          |   |