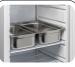

# **ABS | Upright Cabinets**

FREEZER UPRIGHT | WHITE PAINTED

Handle along door profile

Lock fitted as standard

Evaporator bottom layer

Cabinet suitable for N.2 GN1/1 pans

Fixed evaporator shelves

N.6 Basket (Dim: 440x290x200

## **GENERAL FEATURES**

| GN2/1 Freezer upright (600 Lt.)                                          | • |
|--------------------------------------------------------------------------|---|
| White external cabinet, thermoformed internally                          | • |
| Static cooling: fixed evaporator shelves (N.7 Layers, one on the bottom) | • |
| Manual Defrost                                                           | • |
| Foaming Agent Cyclopentane (70mm per side)                               | • |
| Digital Thermostat                                                       | • |
| Independent back-lit main switch (White color)                           | • |
| Removable Gasket and handle along door profile                           | • |
| Door: Self closing and reversible door fitted as standard                | • |
| Doors lock fitted as standard                                            | • |
| N.13 Basket included                                                     | • |
| N.2 Adjustable feet + N.2 Rollers at the back                            | • |
| Energy efficiency class: -                                               | • |
|                                                                          |   |