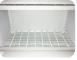

# **ABS | Upright Cabinets**

FREEZER UPRIGHT | WHITE PAINTED

Handle along door profile

Lock fitted as standard

Evaporator bottom layer

Cabinet suitable for N.2 GN1/1 pans

Fixed evaporator shelves

N.6 Basket (Dim: 440x290x200

## **GENERAL FEATURES**

| GN2/1 Freezer upright (600 Lt.)                                          | • |
|--------------------------------------------------------------------------|---|
| White external cabinet, thermoformed internally                          | • |
| Static cooling: fixed evaporator shelves (N.7 Layers, one on the bottom) | • |
| Manual Defrost                                                           | • |
| Foaming Agent Cyclopentane (70mm per side)                               | • |
| Digital Thermostat                                                       | • |
| Independent back-lit main switch (White color)                           | • |
| Removable Gasket and handle along door profile                           | • |
| Door: Self closing and reversible door fitted as standard                | • |
| Doors lock fitted as standard                                            | • |
| N.13 Basket included                                                     | • |
| N.2 Adjustable feet + N.2 Rollers at the back                            | • |
| Energy efficiency class: -                                               | • |
|                                                                          |   |