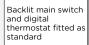

## **GENERAL FEATURES**

| GN2/1 Freezer upright (600 Lt.)                                          | • |
|--------------------------------------------------------------------------|---|
| White external cabinet, thermoformed internally                          | • |
| Static cooling: fixed evaporator shelves (N.7 Layers, one on the bottom) | • |
| Manual Defrost                                                           | • |
| Foaming Agent Cyclopentane (70mm per side)                               | • |
| Digital Thermostat                                                       | • |
| Independent back-lit main switch (White color)                           | • |
| Removable Gasket and handle along door profile                           | • |
| Door: Self closing and reversible door fitted as standard                | • |
| Doors lock fitted as standard                                            | • |
| N.13 Basket included                                                     | • |
| N.2 Adjustable feet + N.2 Rollers at the back                            | • |
| Energy efficiency class: -                                               | • |
|                                                                          |   |