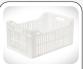

# **ABS | Upright Cabinets**

FREEZER UPRIGHT | WHITE PAINTED

Handle along door profile

Lock fitted as standard

Evaporator bottom layer

Cabinet suitable for N.2 GN1/1 pans

Fixed evaporator shelves

N.6 Basket (Dim: 440x290x200

**PRODUCT DIMENSIONS** 

N.1 Bottom basket (Dim: 465x170x120

## **GENERAL FEATURES**

| GN2/1 Freezer upright (600 Lt.)                                          | • |
|--------------------------------------------------------------------------|---|
| White external cabinet, thermoformed internally                          | • |
| Static cooling: fixed evaporator shelves (N.7 Layers, one on the bottom) | • |
| Manual Defrost                                                           | • |
| Foaming Agent Cyclopentane (70mm per side)                               | • |
| Digital Thermostat                                                       | • |
| Independent back-lit main switch (White color)                           | • |
| Removable Gasket and handle along door profile                           | • |
| Door: Self closing and reversible door fitted as standard                | • |
| Doors lock fitted as standard                                            | • |
| N.13 Basket included                                                     | • |
| N.2 Adjustable feet + N.2 Rollers at the back                            | • |
| Energy efficiency class: -                                               | • |
|                                                                          |   |