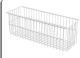

## **GENERAL FEATURES**

| GN2/1 Freezer upright (600 Lt.)                                          | • |
|--------------------------------------------------------------------------|---|
| White external cabinet, thermoformed internally                          | • |
| Static cooling: fixed evaporator shelves (N.7 Layers, one on the bottom) | • |
| Manual Defrost                                                           | • |
| Foaming Agent Cyclopentane (70mm per side)                               | • |
| Digital Thermostat                                                       | • |
| Independent back-lit main switch (White color)                           | • |
| Removable Gasket and handle along door profile                           | • |
| Door: Self closing and reversible door fitted as standard                | • |
| Doors lock fitted as standard                                            | • |
| N.13 Basket included                                                     | • |
| N.2 Adjustable feet + N.2 Rollers at the back                            | • |
| Energy efficiency class: -                                               | • |
|                                                                          |   |