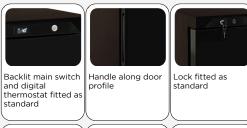

#### **GENERAL FEATURES**

| GN2/1 Freezer upright (600 Lt.)                                          | • |
|--------------------------------------------------------------------------|---|
| External in black coated plate, white thermoformed internally            | • |
| Static cooling: fixed evaporator shelves (N.7 Layers, one on the bottom) | • |
| Manual Defrost                                                           | • |
| Foaming Agent Cyclopentane (70mm per side)                               | • |
| Digital Thermostat                                                       | • |
| Independent back-lit main switch (White color)                           | • |
| Removable Gasket and handle along door profile                           | • |
| Door: Self closing and reversible door fitted as standard                | • |
| Doors lock fitted as standard                                            | • |
| N.2 Adjustable feet + N.2 Rollers at the back                            | • |
| Energy efficiency class: -                                               | • |