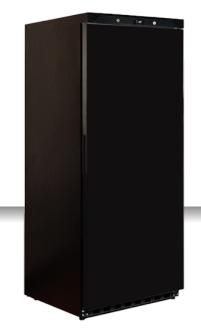

# **ABS | Upright Cabinets**

FREEZER UPRIGHT | BLACK PAINTED

#### **GENERAL FEATURES**

| GN2/1 Freezer upright (600 Lt.)                                          | • |
|--------------------------------------------------------------------------|---|
| External in black coated plate, white thermoformed internally            | • |
| Static cooling: fixed evaporator shelves (N.7 Layers, one on the bottom) | • |
| Manual Defrost                                                           | • |
| Foaming Agent Cyclopentane (70mm per side)                               | • |
| Digital Thermostat                                                       | • |
| Independent back-lit main switch (White color)                           | • |
| Removable Gasket and handle along door profile                           | • |
| Door: Self closing and reversible door fitted as standard                | • |
| Doors lock fitted as standard                                            | • |
| N.2 Adjustable feet + N.2 Rollers at the back                            | • |
| Energy efficiency class: -                                               | • |

### **TECHNICAL SPECIFICATIONS**

| Capacity                         | 600 L         |
|----------------------------------|---------------|
| Temperature                      | -22°C ~ -15°C |
| Consumption                      | 3.364 kWh/24h |
| Rated Power                      | 260 W         |
| Noise level                      | 68 dB(A)      |
| Net Weight                       | 90 Kg         |
| Gross Weight                     | 109 Kg        |
| External Dimensions (WxDxH mm)   | 775x760x1863  |
| Internal Dimensions (WxDxH mm)   | 633x612x1603  |
| Packaging dimensions (WxDxH mm)  | 820x760x2000  |
| Loading quantities 20'/40'/40'HQ | 21/42/42      |