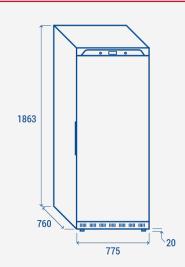

### **TECHNICAL SPECIFICATIONS**

| Capacity                         | 600 L         |
|----------------------------------|---------------|
| Temperature                      | -22°C ~ -15°C |
| Consumption                      | 3.364 kWh/24h |
| Rated Power                      | 260 W         |
| Noise level                      | 68 dB(A)      |
| Net Weight                       | 90 Kg         |
| Gross Weight                     | 109 Kg        |
| External Dimensions (WxDxH mm)   | 775x760x1863  |
| Internal Dimensions (WxDxH mm)   | 633x612x1603  |
| Packaging dimensions (WxDxH mm)  | 820x760x2000  |
| Loading quantities 20'/40'/40'HQ | 21/42/42      |

## **PRODUCT DIMENSIONS**