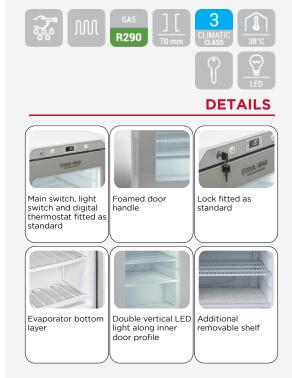

#### **GENERAL FEATURES**

| 200 Lt. Freezer upright (GLASS DOOR)                                           | • |
|--------------------------------------------------------------------------------|---|
| White external cabinet, thermoformed internally                                | • |
| Static cooling: fixed evaporator shelves (N.2 Layers, one on the bottom)       | • |
| Additional upper removable shelves: 1 Pcs                                      | • |
| Manual Defrost                                                                 | • |
| Foaming Agent Cyclopentane (70mm per side)                                     | • |
| Triple HEATED tempered glass with Low-e (Low emissivity glasses) and Argon gas | • |
| Digital Thermostat                                                             | • |
| Independent back-lit main and lights switches (White color)                    | • |
| Double vertical LED light along door profile                                   | • |
| Removable Gasket and handle along door profile                                 | • |
| Doors lock fitted as standard                                                  | • |
| N.2 Adjustable feet + N.2 Rollers at the back                                  | • |
| Energy efficiency class: -                                                     | • |
|                                                                                |   |