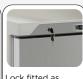

## **ABS | Upright Cabinets**

FREEZER UPRIGHT ► INOX

Handle along door profile

Lock fitted as standard

Evaporator bottom layer

Fixed evaporator shelves

| 400 Lt. Freezer upright                                                  | • |
|--------------------------------------------------------------------------|---|
| S/S external cabinet, thermoformed internally                            | • |
| Static cooling: fixed evaporator shelves (N.7 Layers, one on the bottom) | • |
| Manual Defrost                                                           | • |
| Foaming Agent Cyclopentane (70mm per side)                               | • |
| Digital Thermostat                                                       | • |
| Independent back-lit main switch (White color)                           | • |
| Removable Gasket and handle along door profile                           | • |
| Door: Self closing and reversible door fitted as standard                | • |
| Doors lock fitted as standard                                            | • |
| N.2 Adjustable feet + N.2 Rollers at the back                            | • |
| Energy efficiency class: -                                               | • |