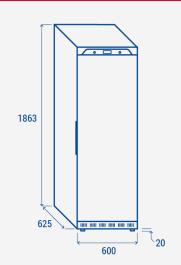

## **PRODUCT DIMENSIONS**

## **TECHNICAL SPECIFICATIONS**

| Capacity                         | 400 L         |
|----------------------------------|---------------|
| Temperature                      | -22°C ~ -15°C |
| Consumption                      | 2.996 kWh/24h |
| Rated Power                      | 200 W         |
| Noise level                      | 64 dB(A)      |
| Net Weight                       | 66 Kg         |
| Gross Weight                     | 80 Kg         |
| External Dimensions (WxDxH mm)   | 600x625x1863  |
| Internal Dimensions (WxDxH mm)   | 458x465x1603  |
| Packaging dimensions (WxDxH mm)  | 640x705x2000  |
| Loading quantities 20'/40'/40'HQ | 27/54/54      |