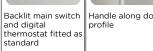

## **ABS | Upright Cabinets**

FREEZER UPRIGHT ► INOX

Handle along door profile

Lock fitted as standard

Evaporator bottom layer

Fixed evaporator shelves

| 400 Lt. Freezer upright                                                  | • |
|--------------------------------------------------------------------------|---|
| S/S external cabinet, thermoformed internally                            | • |
| Static cooling: fixed evaporator shelves (N.7 Layers, one on the bottom) | • |
| Manual Defrost                                                           | • |
| Foaming Agent Cyclopentane (70mm per side)                               | • |
| Digital Thermostat                                                       | • |
| Independent back-lit main switch (White color)                           | • |
| Removable Gasket and handle along door profile                           | • |
| Door: Self closing and reversible door fitted as standard                | • |
| Doors lock fitted as standard                                            | • |
| N.2 Adjustable feet + N.2 Rollers at the back                            | • |
| Energy efficiency class: -                                               | • |