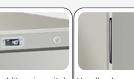

## **ABS | Upright Cabinets**

FREEZER UPRIGHT ► INOX

Handle along door profile

Lock fitted as standard

Evaporator bottom layer

Fixed evaporator shelves

| 400 Lt. Freezer upright                                                  | • |
|--------------------------------------------------------------------------|---|
| S/S external cabinet, thermoformed internally                            | • |
| Static cooling: fixed evaporator shelves (N.7 Layers, one on the bottom) | • |
| Manual Defrost                                                           | • |
| Foaming Agent Cyclopentane (70mm per side)                               | • |
| Digital Thermostat                                                       | • |
| Independent back-lit main switch (White color)                           | • |
| Removable Gasket and handle along door profile                           | • |
| Door: Self closing and reversible door fitted as standard                | • |
| Doors lock fitted as standard                                            | • |
| N.2 Adjustable feet + N.2 Rollers at the back                            | • |
| Energy efficiency class: -                                               | • |