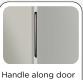

## **ABS | Upright Cabinets**

FREEZER UPRIGHT ► INOX

Handle along door profile

Lock fitted as standard

Evaporator bottom layer

Fixed evaporator shelves

| 400 Lt. Freezer upright                                                  | • |
|--------------------------------------------------------------------------|---|
| S/S external cabinet, thermoformed internally                            | • |
| Static cooling: fixed evaporator shelves (N.7 Layers, one on the bottom) | • |
| Manual Defrost                                                           | • |
| Foaming Agent Cyclopentane (70mm per side)                               | • |
| Digital Thermostat                                                       | • |
| Independent back-lit main switch (White color)                           | • |
| Removable Gasket and handle along door profile                           | • |
| Door: Self closing and reversible door fitted as standard                | • |
| Doors lock fitted as standard                                            | • |
| N.2 Adjustable feet + N.2 Rollers at the back                            | • |
| Energy efficiency class: -                                               | • |