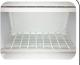

# UFX 407

#### **GENERAL FEATURES**

| 400 Lt. Freezer upright                                                  | • |
|--------------------------------------------------------------------------|---|
| S/S external cabinet, thermoformed internally                            | • |
| Static cooling: fixed evaporator shelves (N.7 Layers, one on the bottom) | • |
| Manual Defrost                                                           | • |
| Foaming Agent Cyclopentane (70mm per side)                               | • |
| Digital Thermostat                                                       | • |
| Independent back-lit main switch (White color)                           | • |
| Removable Gasket and handle along door profile                           | • |
| Door: Self closing and reversible door fitted as standard                | • |
| Doors lock fitted as standard                                            | • |
| N.7 Basket included                                                      | • |
| N.2 Adjustable feet + N.2 Rollers at the back                            | • |
| Energy efficiency class: -                                               | • |