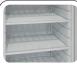

#### **DETAILS**

Backlit main switch and digital thermostat fitted as standard

Handle along door profile

Lock fitted as standard

Evaporator bottom layer

Fixed evaporator shelves

N.6 Basket (Dim: 440x290x200

#### **GENERAL FEATURES**

| 400 Lt. Freezer upright                                                  | • |
|--------------------------------------------------------------------------|---|
| S/S external cabinet, thermoformed internally                            | • |
| Static cooling: fixed evaporator shelves (N.7 Layers, one on the bottom) | • |
| Manual Defrost                                                           | • |
| Foaming Agent Cyclopentane (70mm per side)                               | • |
| Digital Thermostat                                                       | • |
| Independent back-lit main switch (White color)                           | • |
| Removable Gasket and handle along door profile                           | • |
| Door: Self closing and reversible door fitted as standard                | • |
| Doors lock fitted as standard                                            | • |
| N.7 Basket included                                                      | • |
| N.2 Adjustable feet + N.2 Rollers at the back                            | • |
| Energy efficiency class: -                                               | • |