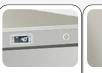

#### **DETAILS**

Backlit main switch and digital thermostat fitted as standard

Handle along door profile

Lock fitted as standard

Evaporator bottom layer

Fixed evaporator shelves

N.6 Basket (Dim: 440x290x200

#### **GENERAL FEATURES**

| 400 Lt. Freezer upright                                                  | • |
|--------------------------------------------------------------------------|---|
| S/S external cabinet, thermoformed internally                            | • |
| Static cooling: fixed evaporator shelves (N.7 Layers, one on the bottom) | • |
| Manual Defrost                                                           | • |
| Foaming Agent Cyclopentane (70mm per side)                               | • |
| Digital Thermostat                                                       | • |
| Independent back-lit main switch (White color)                           | • |
| Removable Gasket and handle along door profile                           | • |
| Door: Self closing and reversible door fitted as standard                | • |
| Doors lock fitted as standard                                            | • |
| N.7 Basket included                                                      | • |
| N.2 Adjustable feet + N.2 Rollers at the back                            | • |
| Energy efficiency class: -                                               | • |