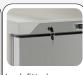

#### **DETAILS**

Backlit main switch and digital thermostat fitted as standard

Handle along door profile

Lock fitted as standard

Evaporator bottom layer

Fixed evaporator shelves

N.6 Basket (Dim: 440x290x200

#### **GENERAL FEATURES**

| 400 Lt. Freezer upright                                                  | • |
|--------------------------------------------------------------------------|---|
| S/S external cabinet, thermoformed internally                            | • |
| Static cooling: fixed evaporator shelves (N.7 Layers, one on the bottom) | • |
| Manual Defrost                                                           | • |
| Foaming Agent Cyclopentane (70mm per side)                               | • |
| Digital Thermostat                                                       | • |
| Independent back-lit main switch (White color)                           | • |
| Removable Gasket and handle along door profile                           | • |
| Door: Self closing and reversible door fitted as standard                | • |
| Doors lock fitted as standard                                            | • |
| N.7 Basket included                                                      | • |
| N.2 Adjustable feet + N.2 Rollers at the back                            | • |
| Energy efficiency class: -                                               | • |