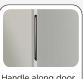

#### **DETAILS**

Backlit main switch and digital thermostat fitted as standard

Handle along door profile

Lock fitted as standard

Evaporator bottom layer

Fixed evaporator shelves

N.6 Basket (Dim: 440x290x200

#### **GENERAL FEATURES**

| 400 Lt. Freezer upright                                                  | • |
|--------------------------------------------------------------------------|---|
| S/S external cabinet, thermoformed internally                            | • |
| Static cooling: fixed evaporator shelves (N.7 Layers, one on the bottom) | • |
| Manual Defrost                                                           | • |
| Foaming Agent Cyclopentane (70mm per side)                               | • |
| Digital Thermostat                                                       | • |
| Independent back-lit main switch (White color)                           | • |
| Removable Gasket and handle along door profile                           | • |
| Door: Self closing and reversible door fitted as standard                | • |
| Doors lock fitted as standard                                            | • |
| N.7 Basket included                                                      | • |
| N.2 Adjustable feet + N.2 Rollers at the back                            | • |
| Energy efficiency class: -                                               | • |