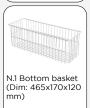

#### **DETAILS**

Backlit main switch and digital thermostat fitted as standard

Handle along door profile

Lock fitted as standard

Evaporator bottom layer

Fixed evaporator shelves

N.6 Basket (Dim: 440x290x200

#### **GENERAL FEATURES**

| 400 Lt. Freezer upright                                                  | • |
|--------------------------------------------------------------------------|---|
| S/S external cabinet, thermoformed internally                            | • |
| Static cooling: fixed evaporator shelves (N.7 Layers, one on the bottom) | • |
| Manual Defrost                                                           | • |
| Foaming Agent Cyclopentane (70mm per side)                               | • |
| Digital Thermostat                                                       | • |
| Independent back-lit main switch (White color)                           | • |
| Removable Gasket and handle along door profile                           | • |
| Door: Self closing and reversible door fitted as standard                | • |
| Doors lock fitted as standard                                            | • |
| N.7 Basket included                                                      | • |
| N.2 Adjustable feet + N.2 Rollers at the back                            | • |
| Energy efficiency class: -                                               | • |