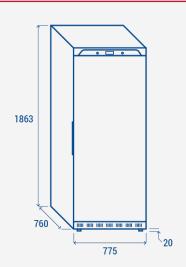

# **TECHNICAL SPECIFICATIONS**

| Capacity                         | 600 L         |
|----------------------------------|---------------|
| Temperature                      | -22°C ~ -15°C |
| Consumption                      | 3.364 kWh/24h |
| Rated Power                      | 260 W         |
| Noise level                      | 68 dB(A)      |
| Net Weight                       | 87 Kg         |
| Gross Weight                     | 106 Kg        |
| External Dimensions (WxDxH mm)   | 775x760x1863  |
| Internal Dimensions (WxDxH mm)   | 633x612x1603  |
| Packaging dimensions (WxDxH mm)  | 820x760x2000  |
| Loading quantities 20'/40'/40'HQ | 21/42/42      |

## **PRODUCT DIMENSIONS**