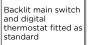

### **GENERAL FEATURES**

| GN2/1 Freezer upright (600 Lt.)                                          | • |
|--------------------------------------------------------------------------|---|
| S/S external cabinet, thermoformed internally                            | • |
| Static cooling: fixed evaporator shelves (N.7 Layers, one on the bottom) | • |
| Manual Defrost                                                           | • |
| Foaming Agent Cyclopentane (70mm per side)                               | • |
| Digital Thermostat                                                       | • |
| Independent back-lit main switch (White color)                           | • |
| Removable Gasket and handle along door profile                           | • |
| Door: Self closing and reversible door fitted as standard                | • |
| Doors lock fitted as standard                                            | • |
| N.2 Adjustable feet + N.2 Rollers at the back                            | • |
| Energy efficiency class: -                                               | • |
|                                                                          |   |