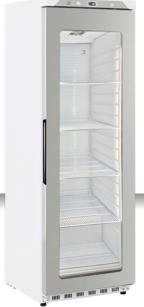

## **GENERAL FEATURES**

| 400 Lt. Refrigerated upright (GLASS DOOR)                        | • |
|------------------------------------------------------------------|---|
| White external cabinet, thermoformed internally                  | • |
| Roll-bond evaporator system with fan assisted cooling            | • |
| Automatic compressor cycle defrost                               | • |
| Foaming Agent Cyclopentane (70mm per side)                       | • |
| Double safety tempered glass with Low-e (Low emissivity glasses) | • |
| Digital Thermostat                                               | • |
| Independent back-lit main and lights switches (White color)      | • |
| Double vertical LED light along door profile                     | • |
| Removable Gasket and handle along door profile                   | • |
| Self Closing Door                                                | • |
| Doors lock fitted as standard                                    | • |
| Adjustable shelves: 4 Pcs + 1 BOTTOM Shelf                       | • |
| N.2 Adjustable feet + N.2 Rollers at the back                    | • |
| Energy efficiency class: D                                       | • |

# **TECHNICAL SPECIFICATIONS**

| Capacity                         | 400 L         |
|----------------------------------|---------------|
| Temperature                      | +2°C ~ +10°C  |
| Consumption                      | 1.984 kWh/24h |
| Rated Power                      | 220 W         |
| Noise level                      | 54 dB(A)      |
| Net Weight                       | 82 Kg         |
| Gross Weight                     | 96 Kg         |
| External Dimensions (WxDxH mm)   | 600x625x1863  |
| Internal Dimensions (WxDxH mm)   | 458x465x1603  |
| Packaging dimensions (WxDxH mm)  | 640x705x2000  |
| Loading quantities 20'/40'/40'HQ | 27/54/54      |

### **DETAILS**

Handle along door profile

Lock fitted as standard and separate backlit switch for lights

Double vertical LED light along inner door profile

Shelf with small distance between the line and bottom shelf fittes as standard