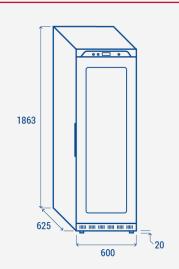

# **TECHNICAL SPECIFICATIONS**

| Capacity                         | 400 L         |
|----------------------------------|---------------|
| Temperature                      | +2°C ~ +10°C  |
| Consumption                      | 1.984 kWh/24h |
| Rated Power                      | 220 W         |
| Noise level                      | 54 dB(A)      |
| Net Weight                       | 82 Kg         |
| Gross Weight                     | 96 Kg         |
| External Dimensions (WxDxH mm)   | 600x625x1863  |
| Internal Dimensions (WxDxH mm)   | 458x465x1603  |
| Packaging dimensions (WxDxH mm)  | 640x705x2000  |
| Loading quantities 20'/40'/40'HQ | 27/54/54      |

### **PRODUCT DIMENSIONS**