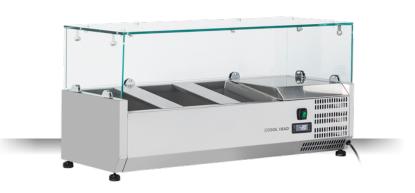

## **GENERAL FEATURES**

| Refrigerated horizontale showcase (Pans GN1/4)            | • |
|-----------------------------------------------------------|---|
| Stainless Steel exterior and interior                     | • |
| Static Cooling                                            | • |
| Automatic compressor cycle defrost                        | • |
| Single copper pipe evaporator (No welding in the foaming) | • |
| Digital Thermostat                                        | • |
| N.4 Adjustable feet                                       | • |
| Spacer set included                                       | • |
| GN1/4 Pans are not included with the unit                 | • |
| Tempered glass top                                        | • |
| Higher stainless steel adjustable feet as optional        | • |
| Energy efficiency class: -                                | • |

## **TECHNICAL SPECIFICATIONS**

| Capacity                         | 20.5 L       |
|----------------------------------|--------------|
| Temperature                      | +2° ~ +8°C   |
| Consumption                      | 1.6 kWh/24h  |
| Rated Power                      | 135 W        |
| Noise level                      | 28 dB(A)     |
| Net Weight                       | 59 Kg        |
| Gross Weight                     | 67 Kg        |
| External Dimensions (WxDxH mm)   | 1000x335x440 |
| Internal Dimensions (WxDxH mm)   | 650x247x157  |
| Packaging dimensions (WxDxH mm)  | 1070x390x443 |
| Loading quantities 20'/40'/40'HQ | 150/310/310  |
|                                  |              |