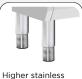

# VRX 10/335S/S

Higher stainless steel adjustable feet as optional

#### **GENERAL FEATURES**

| Refrigerated horizontale showcase (Pans GN1/4)            | • |
|-----------------------------------------------------------|---|
| Stainless Steel exterior and interior                     | • |
| Static Cooling                                            | • |
| Automatic compressor cycle defrost                        | • |
| Single copper pipe evaporator (No welding in the foaming) | • |
| Digital Thermostat                                        | • |
| N.4 Adjustable feet                                       | • |
| Spacer set included                                       | • |
| GN1/4 Pans are not included with the unit                 | • |
| Stainless steel LID top                                   | • |
| Higher stainless steel adjustable feet as optional        | • |
| Energy efficiency class: -                                | • |