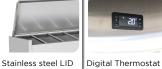

#### **GENERAL FEATURES**

| Refrigerated horizontale showcase (Pans GN1/4)            | • |
|-----------------------------------------------------------|---|
| Stainless Steel exterior and interior                     | • |
| Static Cooling                                            | • |
| Automatic compressor cycle defrost                        | • |
| Single copper pipe evaporator (No welding in the foaming) | • |
| Digital Thermostat                                        | • |
| N.4 Adjustable feet                                       | • |
| Spacer set included                                       | • |
| GN1/4 Pans are not included with the unit                 | • |
| Stainless steel LID top                                   | • |
| Higher stainless steel adjustable feet as optional        | • |
| Energy efficiency class: -                                | • |