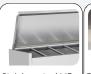

## INOX | VRX

REFRIGERATED SHOWCASE

► GN 1/4 PANS ► LID COVER

# VRX 10/335S/S

Higher stainless steel adjustable feet as optional

### **PRODUCT DIMENSIONS**

1000