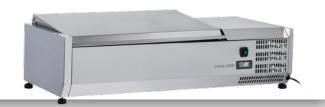

### INOX | VRX

REFRIGERATED SHOWCASE ► GN 1/3 PANS ► LID COVER

# VRX 10/395S/S

Higher stainless steel adjustable feet as optional

### **GENERAL FEATURES**

| Refrigerated horizontale showcase (Pans GN1/3)            | • |
|-----------------------------------------------------------|---|
| Stainless Steel exterior and interior                     | • |
| Static Cooling                                            | • |
| Automatic compressor cycle defrost                        | • |
| Single copper pipe evaporator (No welding in the foaming) | • |
| Digital Thermostat                                        | • |
| N.4 Adjustable feet                                       | • |
| Spacer set included                                       | • |
| GN1/3 Pans are not included with the unit                 | • |
| Stainless steel LID top                                   | • |
| Higher stainless steel adjustable feet as optional        | • |
| Energy efficiency class: -                                | • |

### **TECHNICAL SPECIFICATIONS**

| Capacity                         | 21.5 L       |
|----------------------------------|--------------|
| Temperature                      | +2° ~ +8°C   |
| Consumption                      | 1.65 kWh/24h |
| Rated Power                      | 135 W        |
| Noise level                      | 28 dB(A)     |
| Net Weight                       | 56 Kg        |
| Gross Weight                     | 64 Kg        |
| External Dimensions (WxDxH mm)   | 1000x395x282 |
| Internal Dimensions (WxDxH mm)   | 650x307x157  |
| Packaging dimensions (WxDxH mm)  | 1070x460x413 |
| Loading quantities 20'/40'/40'HQ | 135/275/275  |