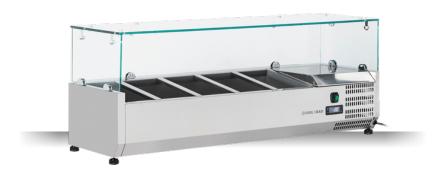

## **GENERAL FEATURES**

| Refrigerated horizontale showcase (Pans GN1/4)            | • |
|-----------------------------------------------------------|---|
| Stainless Steel exterior and interior                     | • |
| Static Cooling                                            | • |
| Automatic compressor cycle defrost                        | • |
| Single copper pipe evaporator (No welding in the foaming) | • |
| Digital Thermostat                                        | • |
| N.4 Adjustable feet                                       | • |
| Spacer set included                                       | • |
| GN1/4 Pans are not included with the unit                 | • |
| Tempered glass top                                        | • |
| Higher stainless steel adjustable feet as optional        | • |
| Energy efficiency class: -                                | • |

## **TECHNICAL SPECIFICATIONS**

| Capacity                         | 24 L         |
|----------------------------------|--------------|
| Temperature                      | +2° ~ +8°C   |
| Consumption                      | 1.6 kWh/24h  |
| Rated Power                      | 135 W        |
| Noise level                      | 28 dB(A)     |
| Net Weight                       | 63 Kg        |
| Gross Weight                     | 72 Kg        |
| External Dimensions (WxDxH mm)   | 1200x335x440 |
| Internal Dimensions (WxDxH mm)   | 850x247x157  |
| Packaging dimensions (WxDxH mm)  | 1270x390x443 |
| Loading quantities 20'/40'/40'HQ | 110/235/235  |