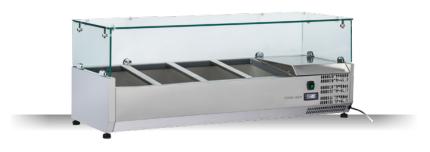

## VRX 12/395

## **GENERAL FEATURES**

| Refrigerated horizontale showcase (Pans GN1/3)            | • |
|-----------------------------------------------------------|---|
| Stainless Steel exterior and interior                     | • |
| Static Cooling                                            | • |
| Automatic compressor cycle defrost                        | • |
| Single copper pipe evaporator (No welding in the foaming) | • |
| Digital Thermostat                                        | • |
| N.4 Adjustable feet                                       | • |
| Spacer set included                                       | • |
| GN1/3 Pans are not included with the unit                 | • |
| Tempered glass top                                        | • |
| Higher stainless steel adjustable feet as optional        | • |
| Energy efficiency class: -                                | • |