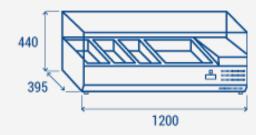

## **PRODUCT DIMENSIONS**

## **TECHNICAL SPECIFICATIONS**

| 31 L         |
|--------------|
| +2° ~ +8°C   |
| 1.65 kWh/24h |
| 135 W        |
| 28 dB(A)     |
| 66 Kg        |
| 75 Kg        |
| 1200x395x440 |
| 850x307x157  |
| 1270x460x443 |
| 105/230/230  |
|              |