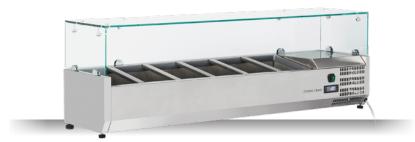

## **GENERAL FEATURES**

| Refrigerated horizontale showcase (Pans GN1/4)            | • |
|-----------------------------------------------------------|---|
| Stainless Steel exterior and interior                     | • |
| Static Cooling                                            | • |
| Automatic compressor cycle defrost                        | • |
| Single copper pipe evaporator (No welding in the foaming) | • |
| Digital Thermostat                                        | • |
| N.4 Adjustable feet                                       | • |
| Spacer set included                                       | • |
| GN1/4 Pans are not included with the unit                 | • |
| Tempered glass top                                        | • |
| Higher stainless steel adjustable feet as optional        | • |
| Energy efficiency class: -                                | • |

## **TECHNICAL SPECIFICATIONS**

| Capacity                         | 31.5 L       |
|----------------------------------|--------------|
| Temperature                      | +2° ~ +8°C   |
| Consumption                      | 1.8 kWh/24h  |
| Rated Power                      | 135 W        |
| Noise level                      | 28 dB(A)     |
| Net Weight                       | 67 Kg        |
| Gross Weight                     | 78 Kg        |
| External Dimensions (WxDxH mm)   | 1400x335x440 |
| Internal Dimensions (WxDxH mm)   | 1050x247x157 |
| Packaging dimensions (WxDxH mm)  | 1470x390x443 |
| Loading quantities 20'/40'/40'HQ | 100/225/225  |