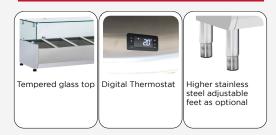

## **GENERAL FEATURES**

| Refrigerated horizontale showcase (Pans GN1/4)            | • |
|-----------------------------------------------------------|---|
| Stainless Steel exterior and interior                     | • |
| Static Cooling                                            | • |
| Automatic compressor cycle defrost                        | • |
| Single copper pipe evaporator (No welding in the foaming) | • |
| Digital Thermostat                                        | • |
| N.4 Adjustable feet                                       | • |
| Spacer set included                                       | • |
| GN1/4 Pans are not included with the unit                 | • |
| Tempered glass top                                        | • |
| Higher stainless steel adjustable feet as optional        | • |
| Energy efficiency class: -                                | • |