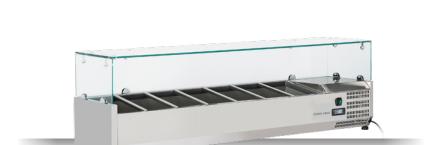

## **GENERAL FEATURES**

| Refrigerated horizontale showcase (Pans GN1/4)            | • |
|-----------------------------------------------------------|---|
| Stainless Steel exterior and interior                     | • |
| Static Cooling                                            | • |
| Automatic compressor cycle defrost                        | • |
| Single copper pipe evaporator (No welding in the foaming) | • |
| Digital Thermostat                                        | • |
| N.4 Adjustable feet                                       | • |
| Spacer set included                                       | • |
| GN1/4 Pans are not included with the unit                 | • |
| Tempered glass top                                        | • |
| Higher stainless steel adjustable feet as optional        | • |
| Energy efficiency class: -                                | • |

## **TECHNICAL SPECIFICATIONS**

| Capacity                         | 36 L         |
|----------------------------------|--------------|
| Temperature                      | +2° ~ +8°C   |
| Consumption                      | 1.8 kWh/24h  |
| Rated Power                      | 135 W        |
| Noise level                      | 28 dB(A)     |
| Net Weight                       | 69 Kg        |
| Gross Weight                     | 81 Kg        |
| External Dimensions (WxDxH mm)   | 1500x335x440 |
| Internal Dimensions (WxDxH mm)   | 1150x247x157 |
| Packaging dimensions (WxDxH mm)  | 1570x390x443 |
| Loading quantities 20'/40'/40'HQ | 85/180/180   |