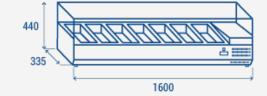

## **PRODUCT DIMENSIONS**

# **TECHNICAL SPECIFICATIONS**

| Capacity                         | 36 L         |
|----------------------------------|--------------|
| Temperature                      | +2° ~ +8°C   |
| Consumption                      | 1.86 kWh/24h |
| Rated Power                      | 135 W        |
| Noise level                      | 28 dB(A)     |
| Net Weight                       | 71 Kg        |
| Gross Weight                     | 84 Kg        |
| External Dimensions (WxDxH mm)   | 1600x335x440 |
| Internal Dimensions (WxDxH mm)   | 1250x247x157 |
| Packaging dimensions (WxDxH mm)  | 1670x390x443 |
| Loading quantities 20'/40'/40'HQ | 85/180/180   |