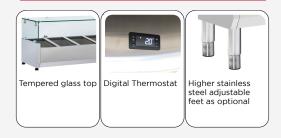

### **GENERAL FEATURES**

| Refrigerated horizontale showcase (Pans GN1/4)            | • |
|-----------------------------------------------------------|---|
| Stainless Steel exterior and interior                     | • |
| Static Cooling                                            | • |
| Automatic compressor cycle defrost                        | • |
| Single copper pipe evaporator (No welding in the foaming) | • |
| Digital Thermostat                                        | • |
| N.4 Adjustable feet                                       | • |
| Spacer set included                                       | • |
| GN1/4 Pans are not included with the unit                 | • |
| Tempered glass top                                        | • |
| Higher stainless steel adjustable feet as optional        | • |
| Energy efficiency class: -                                | • |