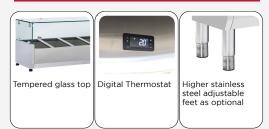

## **GENERAL FEATURES**

| Refrigerated horizontale showcase (Pans GN1/3)            | • |
|-----------------------------------------------------------|---|
| Stainless Steel exterior and interior                     | • |
| Static Cooling                                            | • |
| Automatic compressor cycle defrost                        | • |
| Single copper pipe evaporator (No welding in the foaming) | • |
| Digital Thermostat                                        | • |
| N.4 Adjustable feet                                       | • |
| Spacer set included                                       | • |
| GN1/3 Pans are not included with the unit                 | • |
| Tempered glass top                                        | • |
| Higher stainless steel adjustable feet as optional        | • |
| Energy efficiency class: -                                | • |