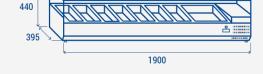

## **PRODUCT DIMENSIONS**

## **TECHNICAL SPECIFICATIONS**

| Capacity                         | 57 L         |
|----------------------------------|--------------|
| Temperature                      | +2° ~ +8°C   |
| Consumption                      | 2.17 kWh/24h |
| Rated Power                      | 135 W        |
| Noise level                      | 28 dB(A)     |
| Net Weight                       | 80 Kg        |
| Gross Weight                     | 96 Kg        |
| External Dimensions (WxDxH mm)   | 1900x395x440 |
| Internal Dimensions (WxDxH mm)   | 1550x307x157 |
| Packaging dimensions (WxDxH mm)  | 1970x460x446 |
| Loading quantities 20'/40'/40'HQ | 70/150/150   |