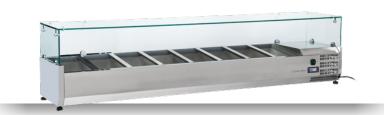

## **GENERAL FEATURES**

| Refrigerated horizontale showcase (Pans GN1/3)            | • |
|-----------------------------------------------------------|---|
| Stainless Steel exterior and interior                     | • |
| Static Cooling                                            | • |
| Automatic compressor cycle defrost                        | • |
| Single copper pipe evaporator (No welding in the foaming) | • |
| Digital Thermostat                                        | • |
| N.4 Adjustable feet                                       | • |
| Spacer set included                                       | • |
| GN1/3 Pans are not included with the unit                 | • |
| Tempered glass top                                        | • |
| Higher stainless steel adjustable feet as optional        | • |
| Energy efficiency class: -                                | • |

## **TECHNICAL SPECIFICATIONS**

| Capacity                         | 57 L         |
|----------------------------------|--------------|
| Temperature                      | +2° ~ +8°C   |
| Consumption                      | 2.17 kWh/24h |
| Rated Power                      | 135 W        |
| Noise level                      | 28 dB(A)     |
| Net Weight                       | 80 Kg        |
| Gross Weight                     | 96 Kg        |
| External Dimensions (WxDxH mm)   | 1900x395x440 |
| Internal Dimensions (WxDxH mm)   | 1550x307x157 |
| Packaging dimensions (WxDxH mm)  | 1970x460x446 |
| Loading quantities 20'/40'/40'HQ | 70/150/150   |